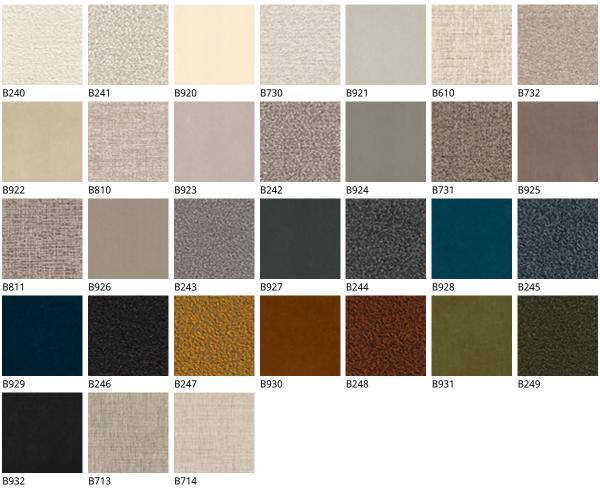

## **ARCADIA**



### 产品描述

吧椅颜色可为自然色山毛榉木(F1) 'Canaletto胡桃木(FNC)'鸡翅木色(FW)或黑色漆(OP17)山毛榉木 °软包材质为布料 `超纤磨砂皮 `软皮或合成皮革 °表层不可拆卸 °请根据材质样品选择 °



# **ARCADIA**

尺寸





# **ARCADIA**

材质:??

? ?





## 材质:??

? ?



974 CAPRI



? ?



???





### ????



### ? ? glove





#### GENERAL TERMS AND MAINTENANCE

The **SOFT LEATHER** is a natural material <sup>†</sup> A non uniformity in the wrinkle <sup>'</sup>s drawing and small defects must be considered a feature that certifies the quality of leather <sup>†</sup> The leather undergo over time a slight discoloration <sup>'</sup> either with exposure to direct sunlight or to sources of heat <sup>†</sup> Be careful with straps <sup>'</sup> studs <sup>'</sup> buttons or other sharp metal objects that could scar the surfaces <sup>†</sup>

MAINTENANCE: It is a good practice to remove the dust 'which often clogs the pores' not allowing the natural perspiration. Always use a soft 'dry cloth.' Avoid using brushes that can damage the surface. The removal of stain is extremely d