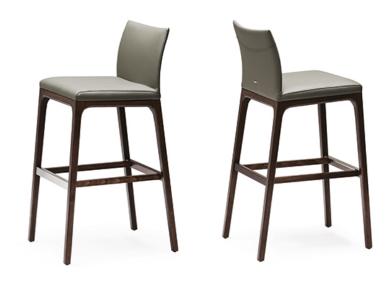

## **ARCADIA**

### 产品描述

吧椅颜色可为自然色山毛榉木(F1) 'Canaletto胡桃木(FNC)'鸡翅木色(FW)或黑色漆(OP17)山毛榉木 °软包材质为布料 `超纤磨砂皮 `软皮或合成皮革 °表层不可拆卸 °请根据材质样品选择 °