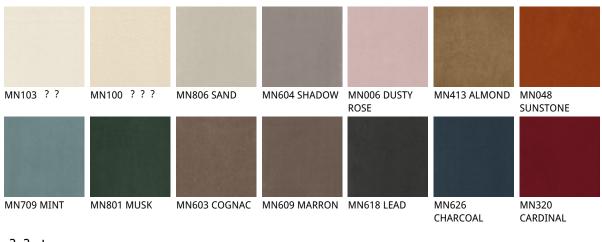

## **ARCADIA**



### 产品描述

吧椅颜色可为自然色山毛榉木(F1) 'Canaletto胡桃木(FNC)'鸡翅木色(FW)或黑色漆(OP17)山毛榉木 °软包材质为布料 `超纤磨砂皮 `软皮或合成皮革 °表层不可拆卸 °请根据材质样品选择 °



# **ARCADIA**

尺寸





# **ARCADIA**

材质:??

? ?





## 材质:??

? ?



974 CAPRI



? ?



???





### ????



### ? ? glove





#### GENERAL TERMS AND MAINTENANCE

The **SOFT LEATHER** is a natural material <sup>†</sup> A non uniformity in the wrinkle <sup>'</sup>s drawing and small defects must be considered a feature that certifies the quality of leather <sup>†</sup> The leather undergo over time a slight discoloration <sup>'</sup> either with exposure to direct sunlight or to sources of heat <sup>†</sup> Be careful with straps <sup>'</sup> studs <sup>'</sup> buttons or other sharp metal objects that could scar the surfaces <sup>†</sup>

MAINTENANCE: It is a good practice to remove the dust 'which often clogs the pores' not allowing the natural perspiration. Always use a soft 'dry cloth.' Avoid using brushes that can damage the surface. The removal of stain is extremely difficult as in the ca