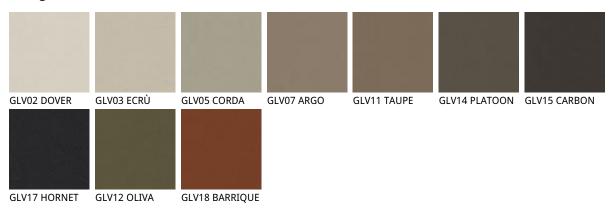

## **ARCADIA**



### 产品描述

吧椅颜色可为自然色山毛榉木(F1) 'Canaletto胡桃木(FNC)'鸡翅木色(FW)或黑色漆(OP17)山毛榉木 °软包材质为布料 `超纤磨砂皮 `软皮或合成皮革 °表层不可拆卸 °请根据材质样品选择 °



# **ARCADIA**

尺寸





# **ARCADIA**

材质:??

? ?





## 材质:??

? ?



974 CAPRI



? ?



???





### ????



### ? ? glove





#### GENERAL TERMS AND MAINTENANCE

The **SOFT LEATHER** is a natural material <sup>†</sup> A non uniformity in the wrinkle <sup>'</sup>s drawing and small defects must be considered a feature that certifies the quality of leather <sup>†</sup> The leather undergo over time a slight discoloration <sup>'</sup> either with exposure to direct sunlight or to sources of heat <sup>†</sup> Be careful with straps <sup>'</sup> studs <sup>'</sup> buttons or other sharp metal objects that could scar the surfaces <sup>†</sup>

MAINTENANCE: It is a good practice to remove the dust 'which often clogs the pores' not allowing the natural perspiration. Always use a soft 'dry cloth.' Avoid using brushes that can damage the surface. The removal of stain is extremely difficult as in the case of grease spot