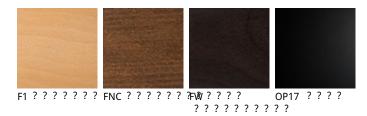

### 产品描述

吧椅颜色可为自然色山毛榉木(F1) 'Canaletto胡桃木(FNC)'鸡翅木色(FW)或黑色漆(OP17)山毛榉木 °软包材质为布料 `超纤磨砂皮 `软皮或合成皮革 °表层不可拆卸 °请根据材质样品选择 °

# **ARCADIA**

材质:??

? ?