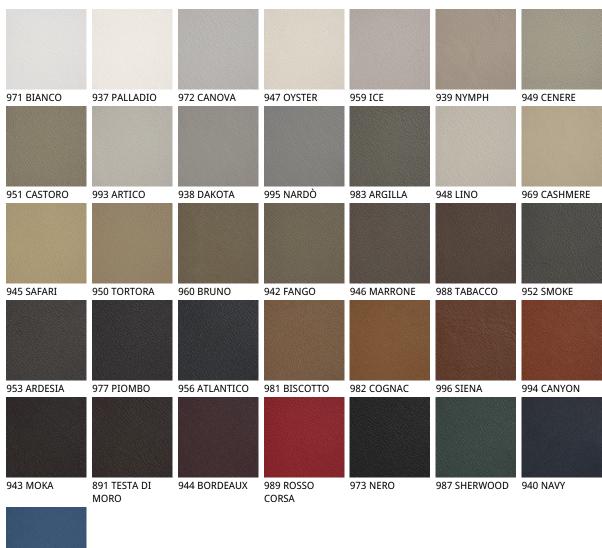

## **ARCADIA**



### 产品描述

吧椅颜色可为自然色山毛榉木(F1) 'Canaletto胡桃木(FNC)'鸡翅木色(FW)或黑色漆(OP17)山毛榉木 °软包材质为布料 `超纤磨砂皮 `软皮或合成皮革 °表层不可拆卸 °请根据材质样品选择 °



# **ARCADIA**

尺寸





# **ARCADIA**

材质:??

? ?





## 材质:??

? ?



974 CAPRI



? ?



???





### ????



### ? ? glove





#### GENERAL TERMS AND MAINTENANCE

The **SOFT LEATHER** is a natural material <sup>†</sup> A non uniformity in the wrinkle <sup>'</sup>s drawing and small defects must be considered a feature that certifies the quality of leather <sup>†</sup> The leather undergo over time a slight discoloration <sup>'</sup> either with exposure to direct sunlight or to sources of heat <sup>†</sup> Be careful with straps <sup>'</sup> studs <sup>'</sup> buttons or other sharp metal objects that could scar the surfaces <sup>†</sup>

MAINTENANCE: It is a good practice to remove the dust 'which often clogs the pores' not allowing the natural perspiration. Always use a soft 'dry cloth.' Avoid using brushes that can damage the surface. The removal of