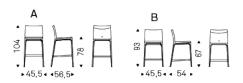

## **ARCADIA**



### 产品描述

吧椅颜色可为自然色山毛榉木(F1) 'Canaletto胡桃木(FNC)'鸡翅木色(FW)或黑色漆(OP17)山毛榉木 °软包材质为布料 `超纤磨砂皮 `软皮或合成皮革 °表层不可拆卸 °请根据材质样品选择 °



# **ARCADIA**

尺寸





# **ARCADIA**

材质:??

? ?





## 材质:??

? ?



974 CAPRI



? ?



???





### ????



### ? ? glove





#### GENERAL TERMS AND MAINTENANCE

The **SOFT LEATHER** is a natural material <sup>†</sup> A non uniformity in the wrinkle <sup>'</sup>s drawing and small defects must be considered a feature that certifies the quality of leather <sup>†</sup> The leather undergo over time a slight discoloration <sup>'</sup> either with exposure to direct sunlight or to sources of heat <sup>†</sup> Be careful with straps <sup>'</sup> studs <sup>'</sup> buttons or other sharp metal objects that could scar the surfaces <sup>†</sup>

MAINTENANCE: It is a good practice to remove the dust 'which often clogs the pores' not allowing the natural perspiration. Always use a soft 'dry cloth.' Avoid using br