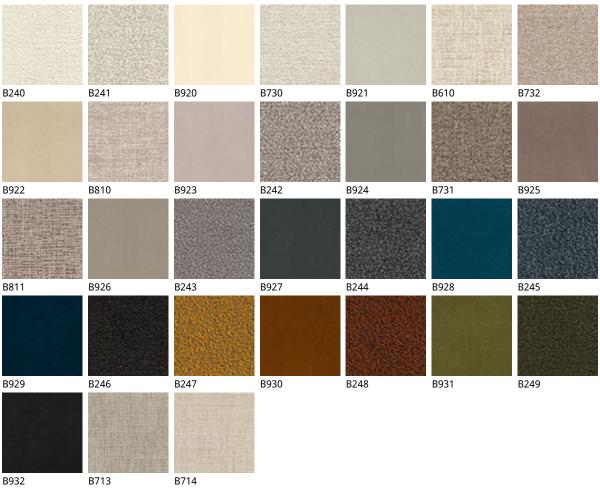

## 产品描述

床体材质为合成皮革 `布料 `超纤磨砂皮 `超纤磨砂皮或软皮 °床腿材质为青铜(GFM18)或石墨色漆(GFM69)压纹漆钢 °附加选择项:床头背面材质为软皮 °包含排骨架 °请根据材质样品选择 °

MAINTENANCE : requires no special care : In case of stains wipe with a damp cloth : Use neutral specific products : Do not use brushes ' grease ' petrol or acetone which will damage the surfaces :

**FABRICS** With regard to fiber composition 'technical specifications and maintenance instructions' please find information on our website www cattelanitalia com Finishes section