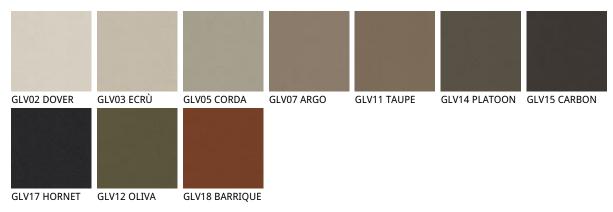

# **LUDOVIC**



## 产品描述

床体材质为合成皮革 `布料 `超纤磨砂皮 `超纤磨砂皮或软皮 °床腿材质为青铜(GFM18)或石墨色漆(GFM69)压纹漆钢 °附加选择项:床头背面材质为软皮 °包含排骨架 °请根据材质样品选择 °



# LUDOVIC

# 尺寸





# **LUDOVIC**

材质:??

? ?





974 CAPRI



? ?



???





### ????





# 材质:??

? ?





材质: ?????

? ?





974 CAPRI

## ? ? glove





#### GENERAL TERMS AND MAINTENANCE

The **SOFT LEATHER** is a natural material <sup>†</sup> A non uniformity in the wrinkle <sup>'</sup>s drawing and small defects must be considered a feature that certifies the quality of leather <sup>†</sup> The leather undergo over time a slight discoloration <sup>'</sup> either with exposure to direct sunlight or to sources of heat <sup>†</sup> Be careful with straps <sup>'</sup> studs <sup>'</sup> buttons or other sharp metal objects that could scar the surfaces <sup>†</sup>

MAINTENANCE: It is a good practice to remove the dust 'which often clogs the pores' not allowing the natural perspiration. Always use a soft 'dry cloth.' Avoid using brushes that can damage the surface. The remo