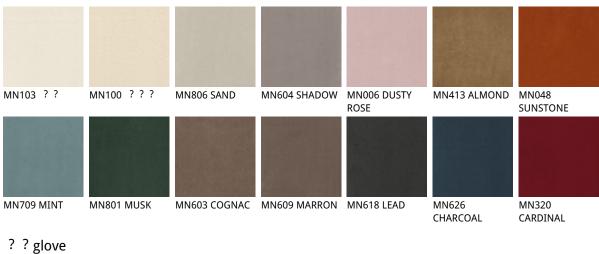

# **LUDOVIC**



## 产品描述

床体材质为合成皮革 `布料 `超纤磨砂皮 `超纤磨砂皮或软皮 °床腿材质为青铜(GFM18)或石墨色漆(GFM69)压纹漆钢 °附加选择项:床头背面材质为软皮 °包含排骨架 °请根据材质样品选择 °



# LUDOVIC

# 尺寸





# **LUDOVIC**

材质:??

? ?





974 CAPRI



? ?



???





### ????





# 材质:??

? ?





材质: ?????

? ?





974 CAPRI

## ? ? glove





#### GENERAL TERMS AND MAINTENANCE

The **SOFT LEATHER** is a natural material <sup>†</sup> A non uniformity in the wrinkle <sup>'</sup>s drawing and small defects must be considered a feature that certifies the quality of leather <sup>†</sup> The leather undergo over time a slight discoloration <sup>'</sup> either with exposure to direct sunlight or to sources of heat <sup>†</sup> Be careful with straps <sup>'</sup> studs <sup>'</sup> buttons or other sharp metal objects that could scar the surfaces <sup>†</sup>

MAINTENANCE: It is a good practice to remove the dust 'which often clogs the pores' not allowing the natural perspiration. Always use a soft 'dry cloth.' Avoid using brushes that can damage the surface. The re