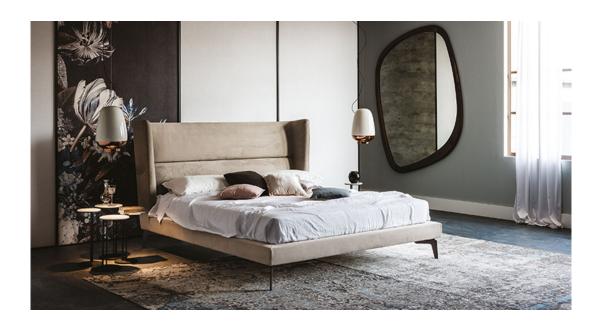

# **LUDOVIC**

## 产品描述

床体材质为合成皮革 `布料 `超纤磨砂皮 `超纤磨砂皮或软皮 °床腿材质为青铜(GFM18)或石墨色漆(GFM69)压纹漆钢 °附加选择项:床头背面材质为软皮 °包含排骨架 °请根据材质样品选择 °