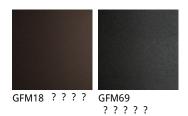

## 产品描述

床体材质为合成皮革 `布料 `超纤磨砂皮 `超纤磨砂皮或软皮 °床腿材质为青铜(GFM18)或石墨色漆(GFM69)压纹漆钢 °附加选择项:床头背面材质为软皮 °包含排骨架 °请根据材质样品选择 °