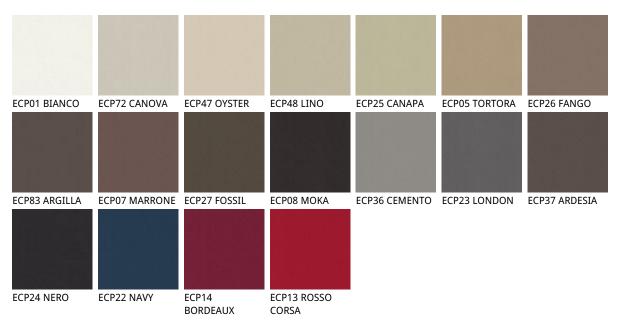

## 产品描述

床体材质为合成皮革 `布料 `超纤磨砂皮 `超纤磨砂皮或软皮 °床腿材质为青铜(GFM18)或石墨色漆(GFM69)压纹漆钢 °附加选择项:床头背面材质为软皮 °包含排骨架 °请根据材质样品选择 °