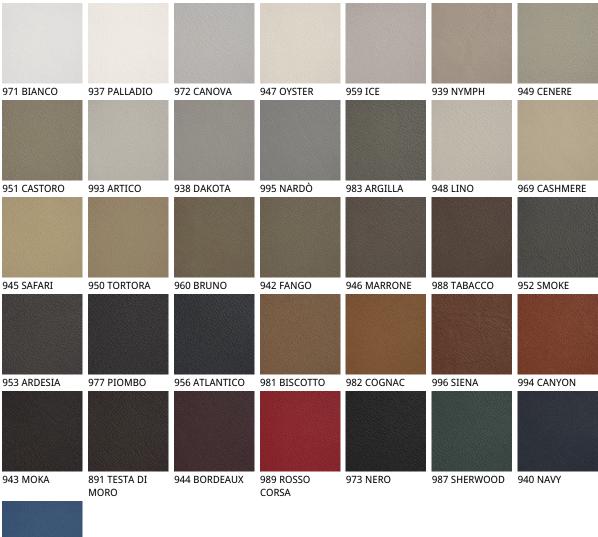

## 产品描述

床体材质为合成皮革 `布料 `超纤磨砂皮 `超纤磨砂皮或软皮 °床腿材质为青铜(GFM18)或石墨色漆(GFM69)压纹漆钢 °附加选择项:床头背面材质为软皮 °包含排骨架 °请根据材质样品选择 °

CATTELAN ITALIA **LEATHERS** are produced with selected cow leathers ' tanned and dyed with products that do not contain substances harmful to human health ' in full compliance with the current regulations :