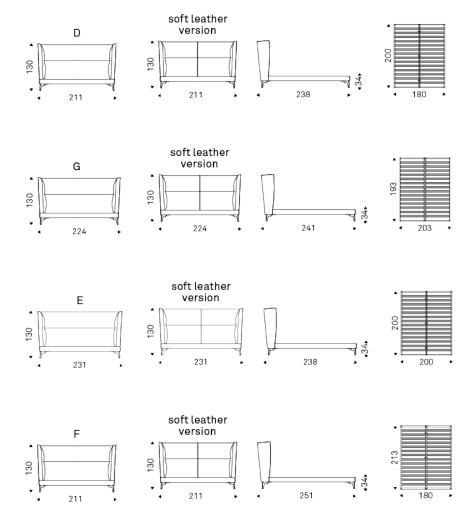

# **LUDOVIC**



## 产品描述

床体材质为合成皮革 `布料 `超纤磨砂皮 `超纤磨砂皮或软皮 °床腿材质为青铜(GFM18)或石墨色漆(GFM69)压纹漆钢 °附加选择项:床头背面材质为软皮 °包含排骨架 °请根据材质样品选择 °



# LUDOVIC

# 尺寸





# **LUDOVIC**

材质:??

? ?





974 CAPRI



? ?



???





### ????





# 材质:??

? ?





材质: ?????

? ?





974 CAPRI

## ? ? glove





#### GENERAL TERMS AND MAINTENANCE

The **SOFT LEATHER** is a natural material <sup>†</sup> A non uniformity in the wrinkle <sup>'</sup>s drawing and small defects must be considered a feature that certifies the quality of leather <sup>†</sup> The leather undergo over time a slight discoloration <sup>'</sup> either with exposure to direct sunlight or to sources of heat <sup>†</sup> Be careful with straps <sup>'</sup> studs <sup>'</sup> buttons or other sharp metal objects that could scar the surfaces <sup>†</sup>

MAINTENANCE: It is a good practice to remove the dust 'which often clogs the pores' not allowing the natural perspiration. Always use a