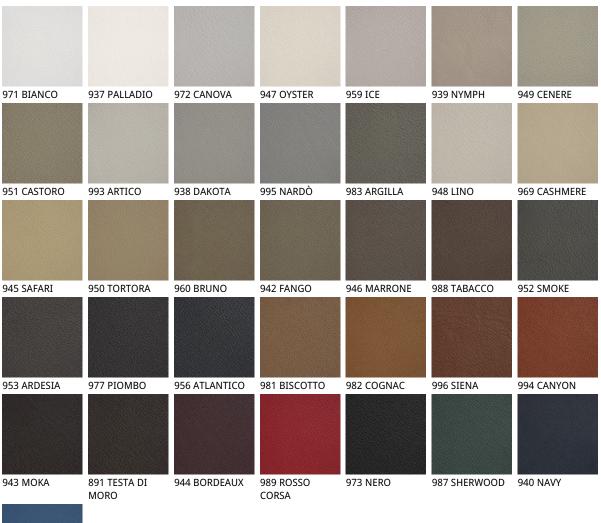

### 材质:??

??

974 CAPRI

? ? glove

| GLV02 DOVER  | GLV03 ECRÙ  | GLV05 CORDA    | GLV07 ARGO | GLV11 TAUPE | GLV14 PLATOON | GLV15 CARBON |
|--------------|-------------|----------------|------------|-------------|---------------|--------------|
| GLV17 HORNET | GLV12 OLIVA | GLV18 BARRIQUE |            |             |               |              |