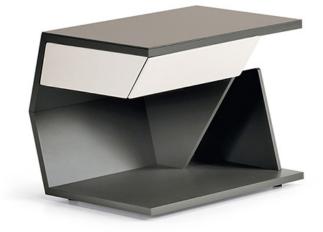

# CLUB



产品描述

床头柜抽屉材质石墨色漆、GF69~压纹漆木。正面和侧面抽屉表面材质为软皮 / 可根据材质样品选择。桌面材质石墨色漆面玻璃。



# CLUB

## 尺寸





# CLUB

材质:??

??



GF69 ? ? ? ? ?



### 材质:??

??





974 CAPRI

? ? glove

| GLV02 DOVER  | GLV03 ECRÙ  | GLV05 CORDA    | GLV07 ARGO | GLV11 TAUPE | GLV14 PLATOON | GLV15 CARBON |
|--------------|-------------|----------------|------------|-------------|---------------|--------------|
| GLV17 HORNET | GLV12 OLIVA | GLV18 BARRIQUE |            |             |               |              |



### GENERAL TERMS AND MAINTENANCE

The **SOFT LEATHER** is a natural material A non uniformity in the wrinkle's drawing and small defects must be considered a feature that certifies the quality of leather The leather undergo over time a slight discoloration 'either with exposure to direct sunlight or to so