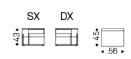

# CLUB



产品描述

床头柜抽屉材质石墨色漆、GF69~压纹漆木。正面和侧面抽屉表面材质为软皮 / 可根据材质样品选择。桌面材质石墨色漆面玻璃。



# CLUB

## 尺寸





# CLUB

材质:??

??



GF69 ? ? ? ? ?



### 材质:??

??





974 CAPRI

? ? glove

| GLV02 DOVER  | GLV03 ECRÙ  | GLV05 CORDA    | GLV07 ARGO | GLV11 TAUPE | GLV14 PLATOON | GLV15 CARBON |
|--------------|-------------|----------------|------------|-------------|---------------|--------------|
| GLV17 HORNET | GLV12 OLIVA | GLV18 BARRIQUE |            |             |               |              |



### GENERAL TERMS AND MAINTENANCE

The **SOFT LEATHER** is a natural material A non uniformity in the wrinkle's drawing and small defects must be considered a feature that certifies the quality of leather The leather undergo over time a slight discoloration 'either with exposure to direct sunlight or to sources of heat Be careful with straps 'studs' buttons or other sharp metal objects that c