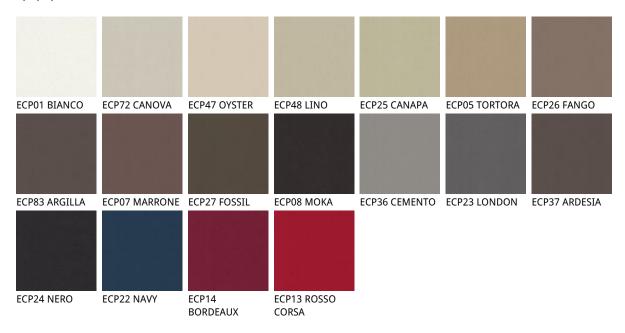

## 产品描述

餐边柜可选两门或三门'柜门为木质'其颜色可为白色漆《GF71》'黑色漆《GF73》 `石墨漆《GF69》 压纹色或钛金漆面《M11》。压纹钢底座材质可选与柜体相同颜色或钛金色。柜门的表层和绗缝材质为合成皮革或软皮'可根据材质样品选择'钛金色铝制边框。内部为透明玻璃层板。需选择项:3门款餐边柜的中间门可加1个内部抽屉。附加选择项:桌面可加磨砂玻璃'玻璃颜色与柜体框架颜色相同。

**PAINT**, **LACQUER** and **EMBOSSED PAINT** the main features are light and corrosion resistant. The embossed painting also makes the surface more resistant to scratches. It thanks to its grainy film.