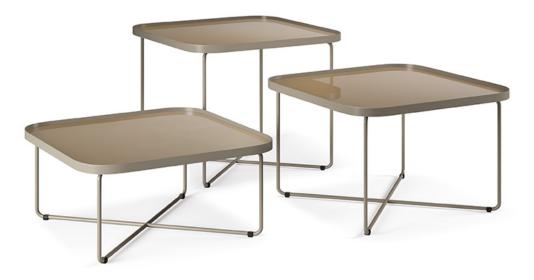

# BENNY



### 产品描述

茶几 ′框架可选镀钛、GFM11~或黑色、GFM73~漆面钢材 ′或者底座是青铜色 ′桌面框架是拉丝青铜 ° 青铜镜面玻璃桌面 °

®

## 注意

Brushed材质 <sup>'</sup>已注册设计专利



# BENNY

## 尺寸





# BENNY

### 材质:??

#### ??



## 材质:top

??





### GENERAL TERMS AND MAINTENANCE

The **SOFT LEATHER** is a natural material A non uniformity in the wrinkle's drawing and small defects must be considered a feature that certifies the quality of leather The leather undergo over time a slight discoloration 'either with exposure to direct sunlight or to sources of heat Be careful with straps 'studs' buttons or other sharp metal objects that could scar the surfaces

MAINTENANCE : It is a good practice to remove the dust ' which often clogs the pores ' not allowing the natural perspiration ` Always use a soft ' dry cloth ` Avoid using brushes that can d