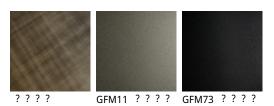

### 产品描述

茶几 ′框架可选镀钛、GFM11~或黑色、GFM73~漆面钢材 ′或者底座是青铜色 ′桌面框架是拉丝青铜 ° 青铜镜面玻璃桌面 °

®

### 材质:??