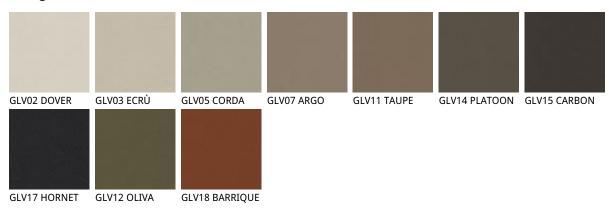

## **KELLY Cantilever**



### 产品描述

餐椅'使用悬臂框架'材质为镀钛(GFM11)'石墨色(GFM69)或黑色(GFM73)压纹漆面钢材°包覆材质为布料〉超纤磨砂皮〉合成皮革或软皮°表层不可拆卸°请根据材质样品选择°



## **KELLY Cantilever**

尺寸





# **KELLY Cantilever**

材质:??

? ?





## 材质:??

? ?



974 CAPRI



? ?



???





### ????



### ? ? glove





#### GENERAL TERMS AND MAINTENANCE

The **SOFT LEATHER** is a natural material <sup>†</sup> A non uniformity in the wrinkle <sup>'</sup>s drawing and small defects must be considered a feature that certifies the quality of leather <sup>†</sup> The leather undergo over time a slight discoloration <sup>'</sup> either with exposure to direct sunlight or to sources of heat <sup>†</sup> Be careful with straps <sup>'</sup> studs <sup>'</sup> buttons or other sharp metal objects that could scar the surfaces <sup>†</sup>

MAINTENANCE: It is a good practice to remove the dust 'which often clogs the pores' not allowing the natural perspiration. Always use a soft 'dry cloth.' Avoid using brushes that can damage the surface. The removal of stain is extremely difficult as in the case of grease spot