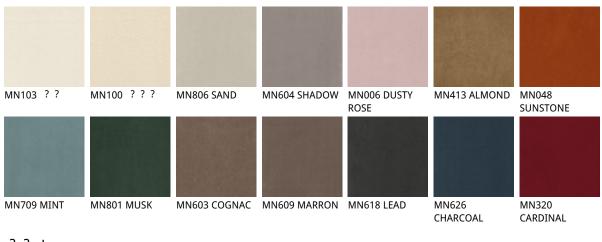

## **KELLY Cantilever**



### 产品描述

餐椅'使用悬臂框架'材质为镀钛(GFM11)'石墨色(GFM69)或黑色(GFM73)压纹漆面钢材°包覆材质为布料〉超纤磨砂皮〉合成皮革或软皮°表层不可拆卸°请根据材质样品选择°



## **KELLY Cantilever**

尺寸





# **KELLY Cantilever**

材质:??

? ?





## 材质:??

? ?



974 CAPRI



? ?



???





### ????



### ? ? glove





#### GENERAL TERMS AND MAINTENANCE

The **SOFT LEATHER** is a natural material <sup>†</sup> A non uniformity in the wrinkle <sup>'</sup>s drawing and small defects must be considered a feature that certifies the quality of leather <sup>†</sup> The leather undergo over time a slight discoloration <sup>'</sup> either with exposure to direct sunlight or to sources of heat <sup>†</sup> Be careful with straps <sup>'</sup> studs <sup>'</sup> buttons or other sharp metal objects that could scar the surfaces <sup>†</sup>

MAINTENANCE: It is a good practice to remove the dust 'which often clogs the pores' not allowing the natural perspiration. Always use a soft 'dry cloth.' Avoid using brushes that can damage the surface. The removal of stain is extremely difficult as in the ca