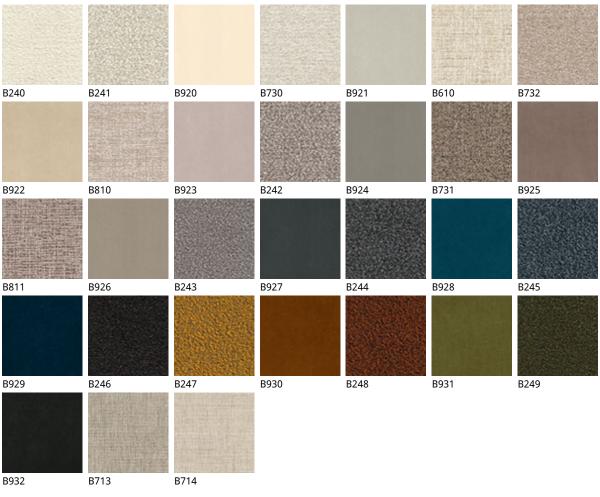

### 产品描述

餐椅'使用悬臂框架'材质为镀钛(GFM11)'石墨色(GFM69)或黑色(GFM73)压纹漆面钢材°包覆材质为布料〉超纤磨砂皮〉合成皮革或软皮°表层不可拆卸°请根据材质样品选择°

### ????

### ? ? glove