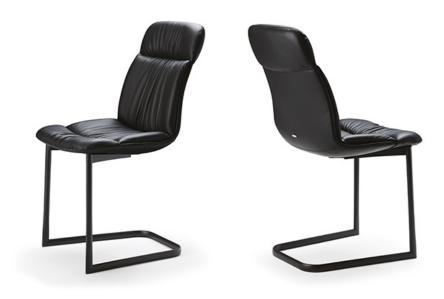

## **KELLY Cantilever**

### 产品描述

餐椅'使用悬臂框架'材质为镀钛(GFM11)'石墨色(GFM69)或黑色(GFM73)压纹漆面钢材°包覆材质为布料〉超纤磨砂皮〉合成皮革或软皮°表层不可拆卸°请根据材质样品选择°