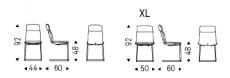

## **KELLY Cantilever**



### 产品描述

餐椅'使用悬臂框架'材质为镀钛(GFM11)'石墨色(GFM69)或黑色(GFM73)压纹漆面钢材°包覆材质为布料〉超纤磨砂皮〉合成皮革或软皮°表层不可拆卸°请根据材质样品选择°



## **KELLY Cantilever**

尺寸





# **KELLY Cantilever**

材质:??

? ?





## 材质:??

? ?



974 CAPRI



? ?



???





### ????



### ? ? glove





#### GENERAL TERMS AND MAINTENANCE

The **SOFT LEATHER** is a natural material <sup>†</sup> A non uniformity in the wrinkle <sup>'</sup>s drawing and small defects must be considered a feature that certifies the quality of leather <sup>†</sup> The leather undergo over time a slight discoloration <sup>'</sup> either with exposure to direct sunlight or to sources of heat <sup>†</sup> Be careful with straps <sup>'</sup> studs <sup>'</sup> buttons or other sharp metal objects that could scar the surfaces <sup>†</sup>

MAINTENANCE: It is a good practice to remove the dust 'which often clogs the pores' not allowing the natural perspiration. Always use a soft 'dry cloth.' Avoid