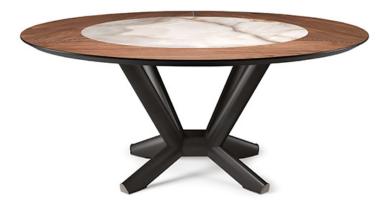

# PLANER Ker-Wood Round

设计 <sup>:</sup>Paolo Cattelan

## 产品描述

餐桌 '底座材质为镀钛、GFM11〜 '青铜、 GFM18〜 '石墨色漆、GFM69〜或黑色漆、GFM73〜压纹漆钢或拉丝古铜漆面金属 °桌面材质为Canalett o胡桃木、NC〜或烟熏橡木、RB〜 '嵌入陶瓷Marmi Alabastro、KM02〜 'Supreme、KM03〜 '哑光Golden Calacatta、KM05〜 '高光Golden Calacatta、KM06〜 '哑光Portoro、KM07〜 '高光Portoro、KM08〜 '或高光Sahara Noir、KM09〜 'Makalu、KM11〜 'Breccia、KM12〜或 Arenal、KM13〜 °细节处材质为黑色镀铬、06〜金属镶嵌 °