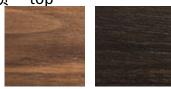

## 产品描述

餐桌 '底座材质为镀钛、GFM11〜 '青铜、 GFM18〜 '石墨色漆、GFM69〜或黑色漆、GFM73〜压纹漆钢或拉丝古铜漆面金属 °桌面材质为Canalett o胡桃木、NC〜或烟熏橡木、RB〜 '嵌入陶瓷Marmi Alabastro、KM02〜 'Supreme、KM03〜 '哑光Golden Calacatta、KM05〜 '高光Golden Calacatta、KM06〜 '哑光Portoro、KM07〜 '高光Portoro、KM08〜 '或高光Sahara Noir、KM09〜 'Makalu、KM11〜 'Breccia、KM12〜或 Arenal、KM13〜 °细节处材质为黑色镀铬、06〜金属镶嵌 °

## PLANER Ker-Wood Round

设计 <sup>:</sup> Paolo Cattelan

NC卡纳莱托胡桃木 RB烟熏色橡木

Marmi

KM05

KM12 Breccia

KM06

KM21 Colosseo