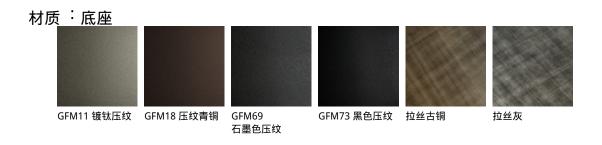

## 产品描述

餐桌 '底座材质为镀钛、GFM11〜 '青铜、 GFM18〜 '石墨色漆、GFM69〜或黑色漆、GFM73〜压纹漆钢或拉丝古铜漆面金属 °桌面材质为Canalett o胡桃木、NC〜或烟熏橡木、RB〜 '嵌入陶瓷Marmi Alabastro、KM02〜 'Supreme、KM03〜 '哑光Golden Calacatta、KM05〜 '高光Golden Calacatta、KM06〜 '哑光Portoro、KM07〜 '高光Portoro、KM08〜 '或高光Sahara Noir、KM09〜 'Makalu、KM11〜 'Breccia、KM12〜或 Arenal、KM13〜 °细节处材质为黑色镀铬、06〜金属镶嵌 °