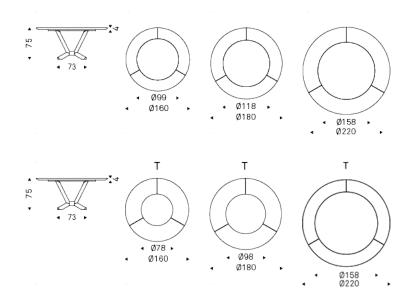

# PLANER Ker-Wood Round

设计 <sup>:</sup>Paolo Cattelan



## 产品描述

餐桌 '底座材质为镀钛、GFM11〜 '青铜、 GFM18〜 '石墨色漆、GFM69〜或黑色漆、GFM73〜压纹漆钢或拉丝古铜漆面金属 °桌面材质为Canalett o胡桃木、NC〜或烟熏橡木、RB〜 '嵌入陶瓷Marmi Alabastro、KM02〜 'Supreme、KM03〜 '哑光Golden Calacatta、KM05〜 '高光Golden Calacatta、KM06〜 '哑光Portoro、KM07〜 '高光Portoro、KM08〜 '或高光Sahara Noir、KM09〜 'Makalu、KM11〜 'Breccia、KM12〜或 Arenal、KM13〜 °细节处材质为黑色镀铬、06〜金属镶嵌 °

注意

Brushed材质 '已注册设计专利



## PLANER Ker-Wood Round

设计 <sup>:</sup> Paolo Cattelan

尺寸





## PLANER Ker-Wood Round

设计 <sup>:</sup> Paolo Cattelan







NC卡纳莱托胡桃木 RB烟熏色橡木

Marmi





KM05





KM12 Breccia





KM06

KM21 Colosseo



KM07 哑光金色卡拉卡塔 高光金色卡拉卡塔 哑光Portoro



KM08 高光Portoro



KM09 高光Sahara Noir

材质:内嵌



### GENERAL TERMS AND MAINTENANCE

The **SOFT LEATHER** is a natural material. A non uniformity in the wrinkle's drawing and small defects must be considered a feature that certifies the quality of leather. The leather undergo over time a slight discoloration, either with exposure to direct sunlight or to sources of heat. Be careful with straps, studs, buttons or other sharp metal objects that could scar the surfaces.

MAINTENANCE: It is a good practice to remove the dust, which often clogs the pores, not allowing the natural perspiration. Always use a soft, dry