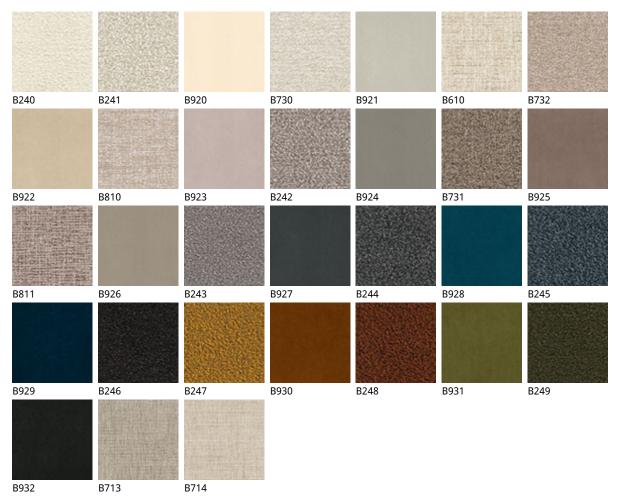

### 产品描述

钢架凳子 / 其垫子材质为合成皮革 `布料 `超纤磨砂皮 `合成皮革或软皮 °表层不可拆卸 °请根据材质样 品选择 °

FABRICS With regard to fiber composition ' technical specifications and maintenance instructions ' please find information on our website www cattelanitalia com Finishes section

PAINT, LACQUER and EMBOSSED PAINT the main features are light and corrosion resistant . The embossed painting also makes the surface more resistant to scratches ' thanks to its grainy film .