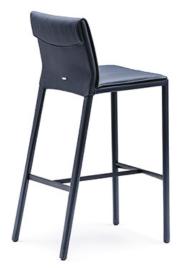

## ISABEL



### 产品描述

钢架凳子 / 其垫子材质为合成皮革 `布料 `超纤磨砂皮 `合成皮革或软皮 °表层不可拆卸 °请根据材质样 品选择 °



# ISABEL

尺寸





## ISABEL

## 材质:??

#### ??



974 CAPRI



??



???





### ?????



??glove

| GLV02 DOVER  | GLV03 ECRÙ  | GLV05 CORDA    | GLV07 ARGO | GLV11 TAUPE | GLV14 PLATOON | GLV15 CARBON |
|--------------|-------------|----------------|------------|-------------|---------------|--------------|
|              |             |                |            |             |               |              |
| GLV17 HORNET | GLV12 OLIVA | GLV18 BARRIQUE |            |             |               |              |



### GENERAL TERMS AND MAINTENANCE

The **SOFT LEATHER** is a natural material A non uniformity in the wrinkle's drawing and small defects must be considered a feature that certifies the quality of l