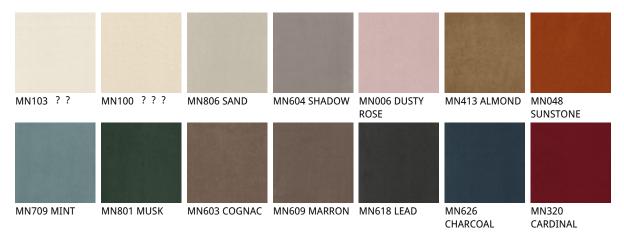

## ISABEL



### 产品描述

钢架凳子 / 其垫子材质为合成皮革 `布料 `超纤磨砂皮 `合成皮革或软皮 °表层不可拆卸 °请根据材质样 品选择 °



# ISABEL

尺寸





## ISABEL

## 材质:??

#### ??



974 CAPRI



??



???





### ?????



??glove

| GLV02 DOVER  | GLV03 ECRÙ  | GLV05 CORDA    | GLV07 ARGO | GLV11 TAUPE | GLV14 PLATOON | GLV15 CARBON |
|--------------|-------------|----------------|------------|-------------|---------------|--------------|
|              |             |                |            |             |               |              |
| GLV17 HORNET | GLV12 OLIVA | GLV18 BARRIQUE |            |             |               |              |



### GENERAL TERMS AND MAINTENANCE

The **SOFT LEATHER** is a natural material A non uniformity in the wrinkle's drawing and small defects must be considered a feature that certifies the quality of leather The leather undergo over time a slight discoloration 'either with exposure to direct sunlight or to sources of heat Be careful with straps 'studs' buttons or