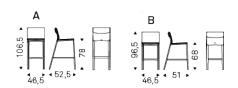

## ISABEL



### 产品描述

钢架凳子 / 其垫子材质为合成皮革 `布料 `超纤磨砂皮 `合成皮革或软皮 °表层不可拆卸 °请根据材质样 品选择 °



# ISABEL

尺寸





## ISABEL

## 材质:??

#### ??



974 CAPRI



??



???





### ?????



??glove

| GLV02 DOVER  | GLV03 ECRÙ  | GLV05 CORDA    | GLV07 ARGO | GLV11 TAUPE | GLV14 PLATOON | GLV15 CARBON |
|--------------|-------------|----------------|------------|-------------|---------------|--------------|
|              |             |                |            |             |               |              |
| GLV17 HORNET | GLV12 OLIVA | GLV18 BARRIQUE |            |             |               |              |



### GENERAL TERMS AND MAINTENANCE

The **SOFT LEATHER** is a natural material A non uniformity in the wrinkle's drawing and small defects must be considered a feature that certifies the quality of leather The leather undergo over time a slight discoloration 'either with exposure to dire