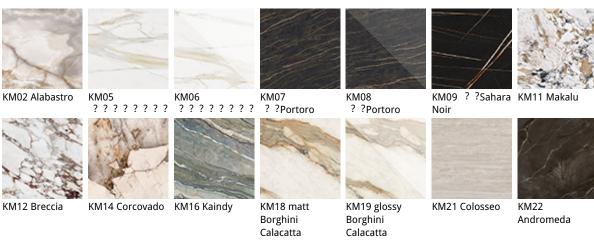

### 产品描述

餐桌 '底座材质为哑光黑色漆、OP17'或石墨色漆、OP69'钢 `高光不锈钢 `拉丝青铜(15' `拉丝镀钛(11')钢 '或木制材质如Canaletto胡桃木(NC' `黑色鸡翅木(W2'或复古橡木(HR' °陶瓷桌面材质为陶瓷Marmi Alabastro(KM02' '哑光Golden Calacatta(KM05' '高光Golden Calacatta(KM06' '哑光Portoro(KM07' '高光Portoro(KM08' '高光Sahara Noir(KM09' 'Makalu(KM11' 'Breccia(KM12' 'Corcovado(KM14' 'Kaindy(KM16' '哑光 Borghini Calacatta(KM18'亮光 Borghini Calacatta(KM19' 'Colosseo(KM21' 'Andromeda(KM22' '亮光 Invisible(KM24' 或 Luxor(KS23' °不锈钢底座上的不平整现象或拉丝镀钛或拉丝青铜底座上的釉面 '是由于手工制作的原因 °附加选择项:中央旋转盘。

### Marmi ??

KM24 ? ?Invisible

### KS ??

KS23 Luxor