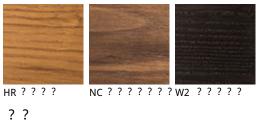

### 产品描述

餐桌 '底座材质为哑光黑色漆、OP17'或石墨色漆、OP69'钢 `高光不锈钢 `拉丝青铜(15' `拉丝镀钛(11')钢 '或木制材质如Canaletto胡桃木(NC' `黑色鸡翅木(W2'或复古橡木(HR' °陶瓷桌面材质为陶瓷Marmi Alabastro(KM02' '哑光Golden Calacatta(KM05' '高光Golden Calacatta(KM06' '哑光Portoro(KM07' '高光Portoro(KM08' '高光Sahara Noir(KM09' 'Makalu(KM11' 'Breccia(KM12' 'Corcovado(KM14' 'Kaindy(KM16' '哑光 Borghini Calacatta(KM18'亮光 Borghini Calacatta(KM19' 'Colosseo(KM21' 'Andromeda(KM22' '亮光 Invisible(KM24' 或 Luxor(KS23' °不锈钢底座上的不平整现象或拉丝镀钛或拉丝青铜底座上的釉面 '是由于手工制作的原因 °附加选择项:中央旋转盘。

## 材质:??

? ?