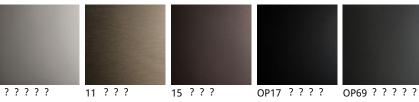

### 产品描述

餐桌 '底座材质为哑光黑色漆、OP17'或石墨色漆、OP69'钢 `高光不锈钢 `拉丝青铜(15' `拉丝镀钛(11')钢 '或木制材质如Canaletto胡桃木(NC' `黑色鸡翅木(W2'或复古橡木(HR' °陶瓷桌面材质为陶瓷Marmi Alabastro(KM02' '哑光Golden Calacatta(KM05' '高光Golden Calacatta(KM06' '哑光Portoro(KM07' '高光Portoro(KM08' '高光Sahara Noir(KM09' 'Makalu(KM11' 'Breccia(KM12' 'Corcovado(KM14' 'Kaindy(KM16' '哑光 Borghini Calacatta(KM18'亮光 Borghini Calacatta(KM19' 'Colosseo(KM21' 'Andromeda(KM22' '亮光 Invisible(KM24' 或 Luxor(KS23' °不锈钢底座上的不平整现象或拉丝镀钛或拉丝青铜底座上的釉面 '是由于手工制作的原因 °附加选择项:中央旋转盘。

## 材质:??

? ?