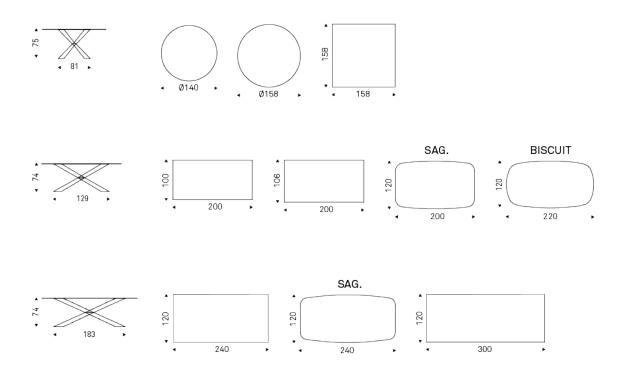

## **SPYDER Keramik**



### 产品描述

餐桌 '底座材质为哑光黑色漆、OP17'或石墨色漆、OP69'钢 `高光不锈钢 `拉丝青铜(15' `拉丝镀钛(11')钢 '或木制材质如Canaletto胡桃木(NC' `黑色鸡翅木(W2'或复古橡木(HR' °陶瓷桌面材质为陶瓷Marmi Alabastro(KM02' '哑光Golden Calacatta(KM05' '高光Golden Calacatta(KM06' '哑光Portoro(KM07' '高光Portoro(KM08' '高光Sahara Noir(KM09' 'Makalu(KM11' 'Breccia(KM12' 'Corcovado(KM14' 'Kaindy(KM16' '哑光 Borghini Calacatta(KM18'亮光 Borghini Calacatta(KM19' 'Colosseo(KM21' 'Andromeda(KM22' '亮光 Invisible(KM24' 或 Luxor(KS23' °不锈钢底座上的不平整现象或拉丝镀钛或拉丝青铜底座上的釉面 '是由于手工制作的原因 °附加选择项:中央旋转盘。



# SPYDER Keramik

尺寸







## **SPYDER Keramik**

## 材质:??

? ?





## 材质 :top

### Marmi ??





KM24 ? ?Invisible



### KS ??



KS23 Luxor



### GENERAL TERMS AND MAINTENANCE

The **SOFT LEATHER** is a natural material <sup>†</sup> A non uniformity in the wrinkle <sup>'</sup>s drawing and small defects must be considered a feature that certifies the quality of leather <sup>†</sup> The leather undergo over time a slight discoloration <sup>'</sup> either with exposure to direct sunlight or to sources of heat <sup>†</sup> Be careful with straps <sup>'</sup> studs <sup>'</sup> buttons or other sharp metal objects that could scar the surfaces <sup>†</sup>

MAINTENANCE: It is a good practice to remove the dust 'which often clogs the pores' not allowing the natural perspiration. Always use a soft 'dry cloth.' A