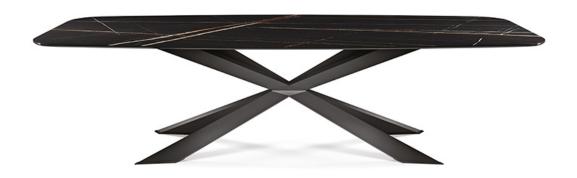

### 产品描述

餐桌 '底座材质为哑光黑色漆、OP17'或石墨色漆、OP69'钢 `高光不锈钢 `拉丝青铜(15' `拉丝镀钛(11')钢 '或木制材质如Canaletto胡桃木(NC' `黑色鸡翅木(W2'或复古橡木(HR' °陶瓷桌面材质为陶瓷Marmi Alabastro(KM02' '哑光Golden Calacatta(KM05' '高光Golden Calacatta(KM06' '哑光Portoro(KM07' '高光Portoro(KM08' '高光Sahara Noir(KM09' 'Makalu(KM11' 'Breccia(KM12' 'Corcovado(KM14' 'Kaindy(KM16' '哑光 Borghini Calacatta(KM18'亮光 Borghini Calacatta(KM19' 'Colosseo(KM21' 'Andromeda(KM22' '亮光 Invisible(KM24' 或 Luxor(KS23' °不锈钢底座上的不平整现象或拉丝镀钛或拉丝青铜底座上的釉面 '是由于手工制作的原因 °附加选择项:中央旋转盘。