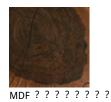

# RIO

产品描述

茶几 ′底座材质为或石墨色漆~GFM69~压纹漆铝 °桌面材质为中密度板做橡树树干切面贴皮 °橡木桌面 为大致尺寸 ′每件都是独特的 ′形状和大小不同 °