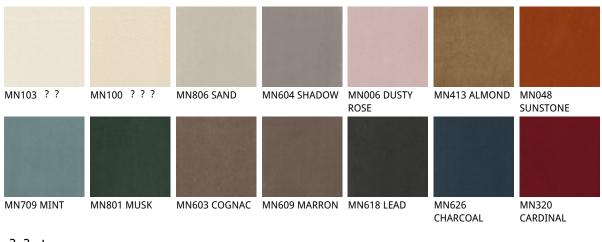

## **DONOVAN**



### 产品描述

躺椅的底座材质为石墨色漆(GFM69)压纹漆钢 °木质框架软包材质为布料 `超纤磨砂皮 `合成皮革或软皮 °表层不可拆卸 °请根据材质样品选择



# **DONOVAN**

尺寸





# **DONOVAN**

材质:??

? ?



GFM69 ?????



## 材质:??

? ?



974 CAPRI



? ?



???





### ????



### ? ? glove





#### GENERAL TERMS AND MAINTENANCE

The **SOFT LEATHER** is a natural material <sup>†</sup> A non uniformity in the wrinkle <sup>'</sup>s drawing and small defects must be considered a feature that certifies the quality of leather <sup>†</sup> The leather undergo over time a slight discoloration <sup>'</sup> either with exposure to direct sunlight or to sources of heat <sup>†</sup> Be careful with straps <sup>'</sup> studs <sup>'</sup> buttons or other sharp metal objects that could scar the surfaces <sup>†</sup>

MAINTENANCE: It is a good practice to remove the dust 'which often clogs the pores' not allowing the natural perspiration. Always use a soft 'dry cloth.' Avoid using brushes that can damage the surface. The removal of stain is extremely difficult as in the ca