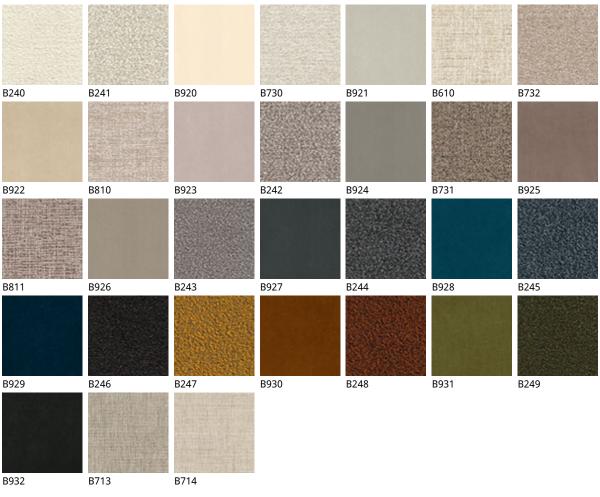

### 产品描述

躺椅的底座材质为石墨色漆(GFM69)压纹漆钢 °木质框架软包材质为布料 `超纤磨砂皮 `合成皮革或软皮 °表层不可拆卸 °请根据材质样品选择

# **DONOVAN**

材质:??

? ?

GFM69 ?????