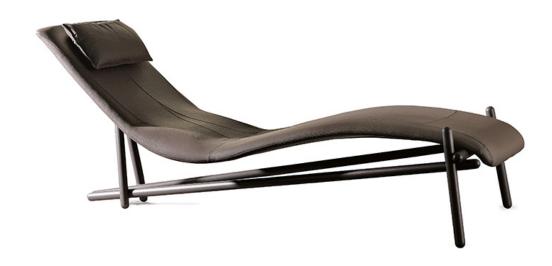

## **DONOVAN**

### 产品描述

躺椅的底座材质为石墨色漆(GFM69)压纹漆钢 °木质框架软包材质为布料 `超纤磨砂皮 `合成皮革或软皮 °表层不可拆卸 °请根据材质样品选择