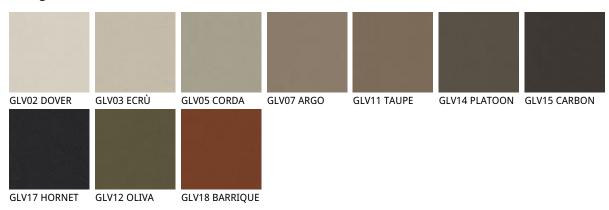

## **DONOVAN**



### 产品描述

躺椅的底座材质为石墨色漆(GFM69)压纹漆钢 °木质框架软包材质为布料 `超纤磨砂皮 `合成皮革或软皮 °表层不可拆卸 °请根据材质样品选择



# **DONOVAN**

尺寸





# **DONOVAN**

材质:??

? ?



GFM69 ?????



## 材质:??

? ?



974 CAPRI



? ?



???





### ????



### ? ? glove





#### GENERAL TERMS AND MAINTENANCE

The **SOFT LEATHER** is a natural material <sup>†</sup> A non uniformity in the wrinkle <sup>'</sup>s drawing and small defects must be considered a feature that certifies the quality of leather <sup>†</sup> The leather undergo over time a slight discoloration <sup>'</sup> either with exposure to direct sunlight or to sources of heat <sup>†</sup> Be careful with straps <sup>'</sup> studs <sup>'</sup> buttons or other sharp metal objects that could scar the surfaces <sup>†</sup>

MAINTENANCE: It is a good practice to remove the dust 'which often clogs the pores' not allowing the natural perspiration. Always use a soft 'dry cloth.' Avoid using brushes that can damage the surface. The removal of stain is extremely difficult as in the case of grease spot