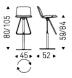

## **AXEL**



### 产品描述

旋转和可调节高度的吧椅'带有拉丝不锈钢底座和支柱'踏板和气体活塞材质为镀铬钢 $_0$ 08 $^\circ$ ;或底座 、立柱和踏板 $_0$ GFM73 $^\circ$ 为黑色压纹漆钢'气体活塞材质为镀铬钢 $_0$ 08 $^\circ$ 00覆材质为布料、合成皮革或软皮。请根据材质样品选择。



# **AXEL**

尺寸





# **AXEL**

材质:??

? ?





### 材质:??

? ?



974 CAPRI



? ?



???





### ? ? glove





### GENERAL TERMS AND MAINTENANCE

The **SOFT LEATHER** is a natural material <sup>†</sup> A non uniformity in the wrinkle <sup>'</sup>s drawing and small defects must be considered a feature that certifies the quality of leather <sup>†</sup> The leather undergo over time a slight discoloration <sup>'</sup> either with exposure to direct sunlight or to sources of heat <sup>†</sup> Be careful with straps <sup>'</sup> studs <sup>'</sup> buttons or other sharp metal objects that could scar the surfaces <sup>†</sup>

MAINTENANCE: It is a good practice to remove the dust 'which often clogs the pores' not allowing the natural perspiration. Always use a soft 'dry cloth.' Avoid using brushes that can