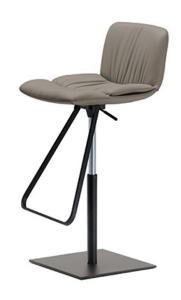

### 产品描述

旋转和可调节高度的吧椅'带有拉丝不锈钢底座和支柱'踏板和气体活塞材质为镀铬钢 $_0$ 08 $^\circ$ ;或底座 、立柱和踏板 $_0$ GFM73 $^\circ$ 为黑色压纹漆钢'气体活塞材质为镀铬钢 $_0$ 08 $^\circ$ 00覆材质为布料、合成皮革或软皮。请根据材质样品选择。