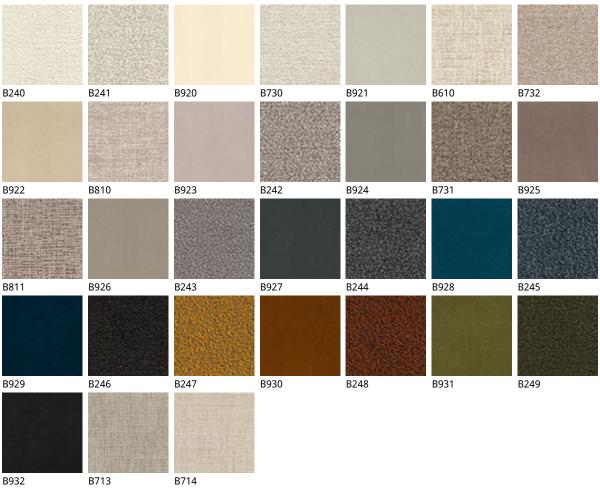

## **AXEL**



### 产品描述

旋转和可调节高度的吧椅'带有拉丝不锈钢底座和支柱'踏板和气体活塞材质为镀铬钢 $_0$ 08 $^\circ$ ;或底座 、立柱和踏板 $_0$ GFM73 $^\circ$ 为黑色压纹漆钢'气体活塞材质为镀铬钢 $_0$ 08 $^\circ$ 00覆材质为布料、合成皮革或软皮。请根据材质样品选择。



# **AXEL**

尺寸





# **AXEL**

材质:??

? ?





### 材质:??

? ?



974 CAPRI



? ?



???





### ? ? glove





### GENERAL TERMS AND MAINTENANCE

The **SOFT LEATHER** is a natural material <sup>†</sup> A non uniformity in the wrinkle <sup>'</sup>s drawing and small defects must be considered a feature that certifies the quality of leather <sup>†</sup> The leather undergo over time a slight discoloration <sup>'</sup> either with exposure to direct sunlight or to sources of heat <sup>†</sup> Be careful with straps <sup>'</sup> studs <sup>'</sup> buttons or other sharp metal objects that could scar the surfaces <sup>†</sup>

MAINTENANCE: It is a good practice to remove the dust 'which often clogs the pores' not allowing the natural perspiration. Always use a soft 'dry cloth.' Avoid using brushes that can damage the surface. The removal of stain is extremely difficult as i