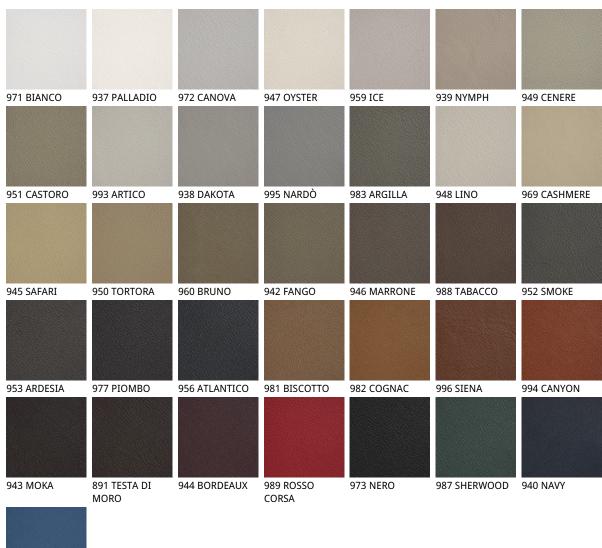

### 产品描述

旋转和可调节高度的吧椅'带有拉丝不锈钢底座和支柱'踏板和气体活塞材质为镀铬钢 $_0$ 08 $^\circ$ ;或底座 、立柱和踏板 $_0$ GFM73 $^\circ$ 为黑色压纹漆钢'气体活塞材质为镀铬钢 $_0$ 08 $^\circ$ 00覆材质为布料、合成皮革或软皮。请根据材质样品选择。

### 材质:??

? ?

974 CAPRI

? ?

???