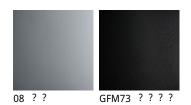

### 产品描述

旋转和可调节高度的吧椅'带有拉丝不锈钢底座和支柱'踏板和气体活塞材质为镀铬钢 $_0$ 08 $^\circ$ ;或底座 、立柱和踏板 $_0$ GFM73 $^\circ$ 为黑色压纹漆钢'气体活塞材质为镀铬钢 $_0$ 08 $^\circ$ 00覆材质为布料、合成皮革或软皮。请根据材质样品选择。

# **AXEL**

材质:??

? ?