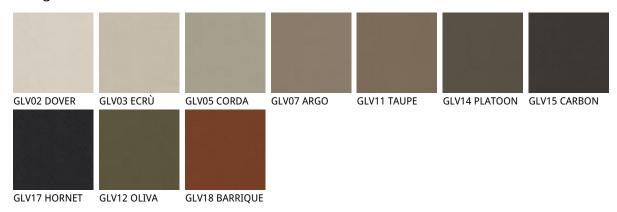

## **AXEL**



### 产品描述

旋转和可调节高度的吧椅'带有拉丝不锈钢底座和支柱'踏板和气体活塞材质为镀铬钢 $_0$ 08 $^\circ$ ;或底座 、立柱和踏板 $_0$ GFM73 $^\circ$ 为黑色压纹漆钢'气体活塞材质为镀铬钢 $_0$ 08 $^\circ$ 00覆材质为布料、合成皮革或软皮。请根据材质样品选择。



# **AXEL**

尺寸





# **AXEL**

材质:??

? ?





### 材质:??

? ?



974 CAPRI



? ?



???





### ? ? glove





### GENERAL TERMS AND MAINTENANCE

The **SOFT LEATHER** is a natural material <sup>†</sup> A non uniformity in the wrinkle <sup>'</sup>s drawing and small defects must be considered a feature that certifies the quality of leather <sup>†</sup> The leather undergo over time a slight discoloration <sup>'</sup> either with exposure to direct sunlight or to sources of heat <sup>†</sup> Be careful with straps <sup>'</sup> studs <sup>'</sup> buttons or other sharp metal objects that could scar the surfaces <sup>†</sup>

MAINTENANCE: It is a good practice to remove the dust 'which often clogs the pores' not allowing the natural perspiration. Always use a soft 'dry cloth.' Avoid using brushes that can damage the surface. The removal of stain is extremely difficult as in the case of grease spots