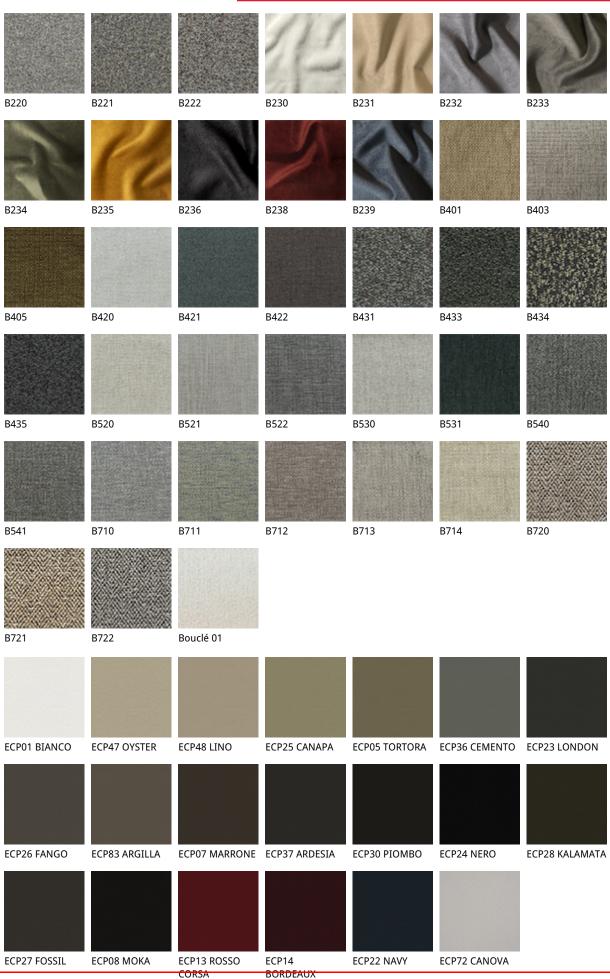

## GINGER 设计<sup>:</sup>Archirivolto

产品描述

钢架椅子材质为布料 `超纤磨砂皮 `合成皮革或软皮 °表层不可拆卸 °请根据材质样品选择 °

MAINTENANCE: requires no special care. In case of stains wipe with a damp cloth. Use neutral specific products. Do not use brushes, grease, petrol or acetone which will damage the surfaces.

FABRICS With regard to fiber composition, technical specifications and maintenance instructions, please find information on our website www.cattelanitalia.com Finishes section.