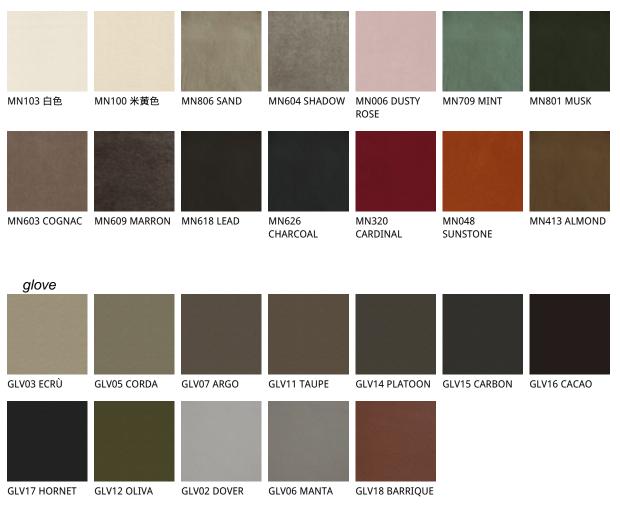

## GINGER 设计<sup>:</sup>Archirivolto

产品描述

钢架椅子材质为布料 `超纤磨砂皮 `合成皮革或软皮 °表层不可拆卸 °请根据材质样品选择 °

### GENERAL TERMS AND MAINTENANCE

The **SOFT LEATHER** is a natural material. A non uniformity in the wrinkle's drawing and small defects must be considered a feature that certifies the quality of leather. The leather undergo over time a slight discoloration, either with exposure to direct sunlight or to sources of heat. Be careful with straps, studs, buttons or other sharp metal objects that could scar the surfaces.

CATTELAN ITALIA LEATHERS are produced with selected cow leathers, tanned and dyed with products that do not contain substances harmful to human health, in full compliance with the current regulations.

MAINTENANCE: see the instructions for the soft leather.

The SYNTHETIC LEATHER, SYNTHETIC NUBUCK and MICRO NUBUCK is a special ecological fabric similar to leather or hide even if not realized with animal material. Has excellent physiological and hygienic qualities and is harmless from the toxicological point of view. It does not cause dust allergies. High resilience is finally a good guarantee of durability.