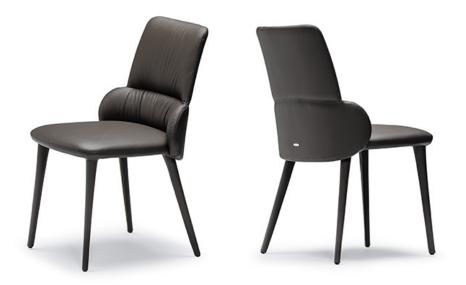

## GINGER 设计<sup>:</sup>Archirivolto

产品描述

钢架椅子材质为布料 `超纤磨砂皮 `合成皮革或软皮 °表层不可拆卸 °请根据材质样品选择 °

## GINGER 设计<sup>:</sup>Archirivolto

974 CAPRI