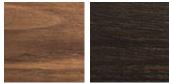

### 产品描述

床体材质为布料 `超纤磨砂皮或软皮 °床头细节绲边为与之相配的颜色 '或包含红色~rosso corsa 989~ °底座 '床框架材质为Canaletto胡桃木(NC)或烟熏橡木(RB) '请根据材质样品选择 °此床包含排骨架 °

## **ADAM**

材质:??

? ?

NC??????RB?????

材质: ????

? ?

? ?

???