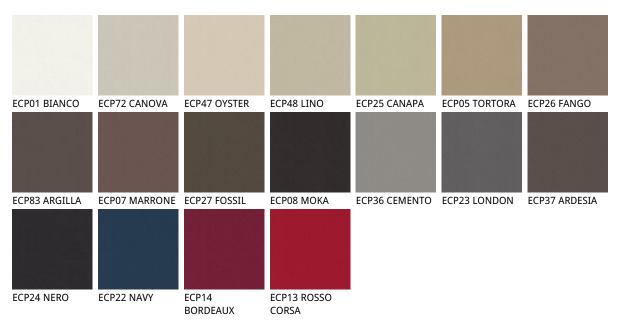

### 产品描述

床体材质为布料 `超纤磨砂皮或软皮 °床头细节绲边为与之相配的颜色 '或包含红色~rosso corsa 989~ °底座 '床框架材质为Canaletto胡桃木(NC)或烟熏橡木(RB) '请根据材质样品选择 °此床包含排骨架 °

## **ADAM**

材质:??

? ?

NC??????RB?????

材质: ????

? ?

? ?

???

### ????

### ? ? glove

材质: ?????

? ?

974 CAPRI

? ?

???

### ? ? glove