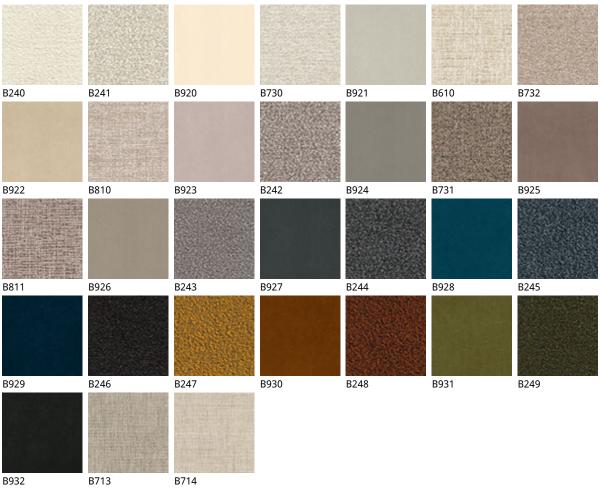

### 产品描述

床体材质为布料 `超纤磨砂皮或软皮 °床头细节绲边为与之相配的颜色 '或包含红色~rosso corsa 989~ °底座 '床框架材质为Canaletto胡桃木(NC)或烟熏橡木(RB) '请根据材质样品选择 °此床包含排骨架 °

## **ADAM**

材质:??

? ?

NC??????RB?????

材质: ????

? ?

? ?

???

### ????

### ? ? glove

材质: ?????

? ?

974 CAPRI

? ?

???

### ? ? glove