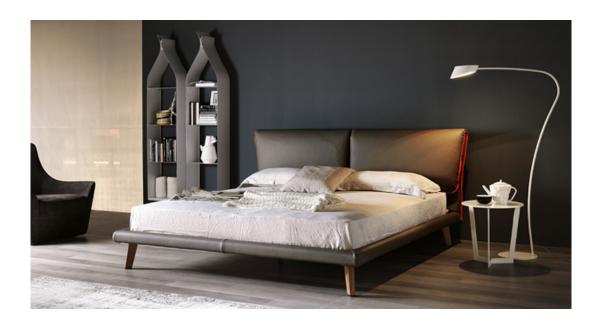

### 产品描述

床体材质为布料 `超纤磨砂皮或软皮 °床头细节绲边为与之相配的颜色 '或包含红色~rosso corsa 989~ °底座 '床框架材质为Canaletto胡桃木(NC)或烟熏橡木(RB) '请根据材质样品选择 °此床包含排骨架 °