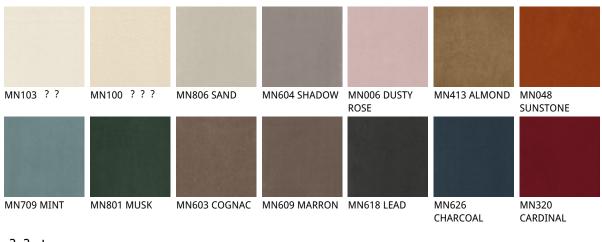

### 产品描述

床体材质为布料 `超纤磨砂皮或软皮 °床头细节绲边为与之相配的颜色 '或包含红色~rosso corsa 989~ °底座 '床框架材质为Canaletto胡桃木(NC)或烟熏橡木(RB) '请根据材质样品选择 °此床包含排骨架 °

## **ADAM**

材质:??

? ?

NC??????RB?????

材质: ????

? ?

? ?

???

### ????

### ? ? glove

材质: ?????

? ?

974 CAPRI

? ?

???

### ? ? glove