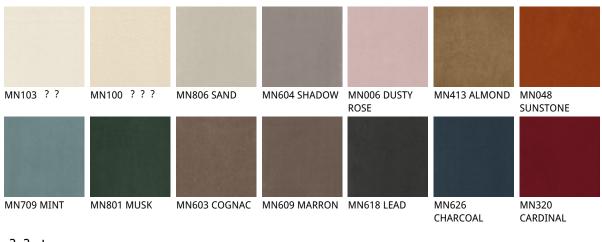

MAINTENANCE: see the instructions for the soft leather

The **SYNTHETIC LEATHER, SYNTHETIC NUBUCK** and **MICRO NUBUCK** is a special ecological fabric similar to leather or hide even if not realized with animal material. Has excellent physiological and hygienic qualities and is harmless from the toxicological point of view. It does not cause dust allergies. High resilience is finally a good guarantee of durability.

MAINTENANCE : requires no special care : In case of stains wipe with a damp cloth : Use neutral specific products : Do not use brushes ' grease ' petrol or acetone which will damage the surfaces :

**FABRICS** With regard to fiber composition 'technical specifications and maintenance instructions' please find information on our website www cattelanitalia com Finishes section