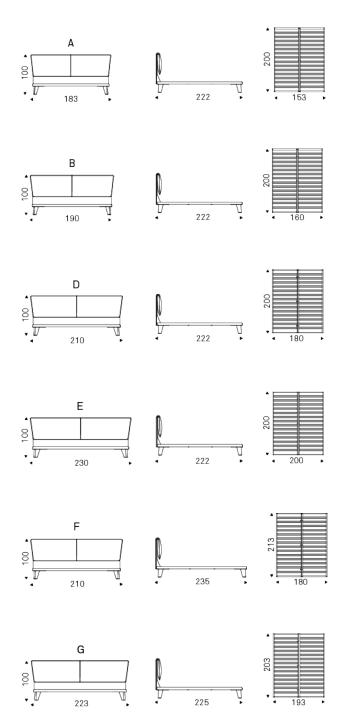

## **ADAM**



### 产品描述

床体材质为布料 `超纤磨砂皮或软皮 °床头细节绲边为与之相配的颜色 '或包含红色~rosso corsa 989~ °底座 '床框架材质为Canaletto胡桃木(NC)或烟熏橡木(RB) '请根据材质样品选择 °此床包含排骨架 °



# **ADAM**

## 尺寸





## **ADAM**

材质:??

? ?



NC??????RB?????

材质: ????

? ?





? ?



???





### ????



### ? ? glove





材质: ?????

? ?



974 CAPRI



? ?



???





### ????



### ? ? glove





#### GENERAL TERMS AND MAINTENANCE

The **SOFT LEATHER** is a natural material <sup>†</sup> A non uniformity in the wrinkle <sup>'</sup>s drawing and small defects must be considered a feature that certifies the quality of leather <sup>†</sup> The leather undergo over time a slight discoloration <sup>'</sup> either with exposure to direct sunlight or to sources of heat <sup>†</sup> Be careful with straps <sup>'</sup> studs <sup>'</sup> buttons or other sharp metal objects that could scar the surfaces <sup>†</sup>

MAINTENANCE: It is a good practice to remove the dust 'which often clogs the pores' not