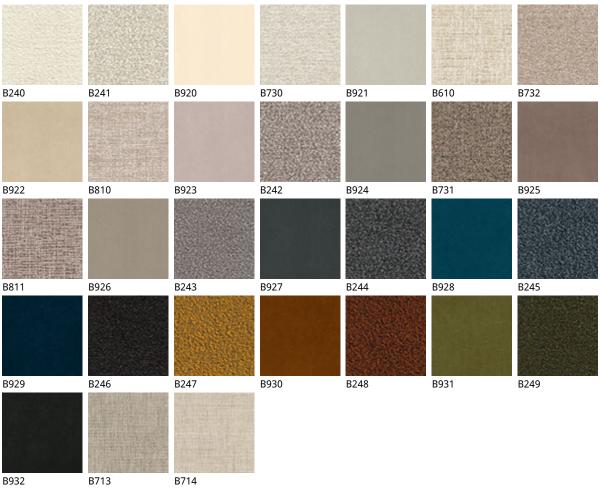

MAINTENANCE: see the instructions for the soft leather

The **SYNTHETIC LEATHER, SYNTHETIC NUBUCK** and **MICRO NUBUCK** is a special ecological fabric similar to leather or hide even if not realized with animal material. Has excellent physiological and hygienic qualities and is harmless from the toxicological point of view. It does not cause dust allergies. High resilience is finally a good guarantee of durability.

MAINTENANCE : requires no special care : In case of stains wipe with a damp cloth : Use neutral specific products : Do not use brushes ' grease ' petrol or acetone which will damage the surfaces :

**FABRICS** With regard to fiber composition 'technical specifications and maintenance instructions' please find information on our website www cattelanitalia com Finishes section