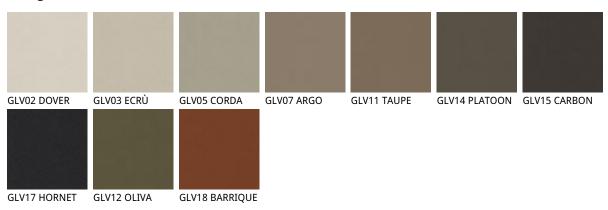

### 产品描述

床体材质为布料 `超纤磨砂皮或软皮 °床头细节绲边为与之相配的颜色 '或包含红色~rosso corsa 989~ °底座 '床框架材质为Canaletto胡桃木(NC)或烟熏橡木(RB) '请根据材质样品选择 °此床包含排骨架 °

## **ADAM**

材质:??

? ?

NC??????RB?????

材质: ????

? ?

? ?

???

### ????

### ? ? glove

材质: ?????

? ?

974 CAPRI

? ?

???

### ? ? glove