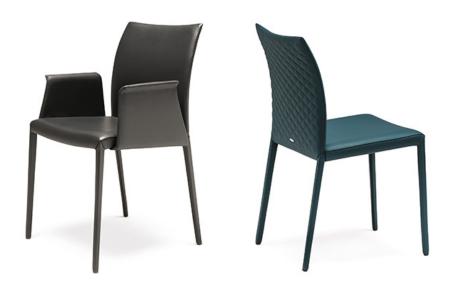

# NORMA Couture 设计<sup>:</sup>Paolo Cattelan

产品描述

椅子 '钢框架外包材质为合成皮革 `或软皮 °绗缝椅背表层不可拆卸 °请根据材质样品选择 °

NORMA Couture 设计<sup>:</sup>Paolo Cattelan

尺寸

CATTELAN ITALIA s.p.a. - Via Pilastri 19, 36030 Carrè, Vicenza, Italy - Phone: +390445318711 - Fax: +390445314289 - E-mail: info@cattelanitalia.com - www.cattelanitalia.com

NORMA Couture

设计 <sup>:</sup> Paolo Cattelan

974 CAPRI

CATTELAN ITALIA s.p.a. - Via Pilastri 19, 36030 Carrè, Vicenza, Italy - Phone: +390445318711 - Fax: +390445314289 - E-mail: info@cattelanitalia.com - www.cattelanitalia.com