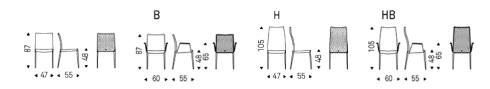

# NORMA Couture 设计<sup>:</sup>Paolo Cattelan

产品描述

椅子 '钢框架外包材质为合成皮革 `或软皮 °绗缝椅背表层不可拆卸 °请根据材质样品选择 °

NORMA Couture 设计<sup>:</sup>Paolo Cattelan

尺寸

CATTELAN ITALIA s.p.a. - Via Pilastri 19, 36030 Carrè, Vicenza, Italy - Phone: +390445318711 - Fax: +390445314289 - E-mail: info@cattelanitalia.com - www.cattelanitalia.com