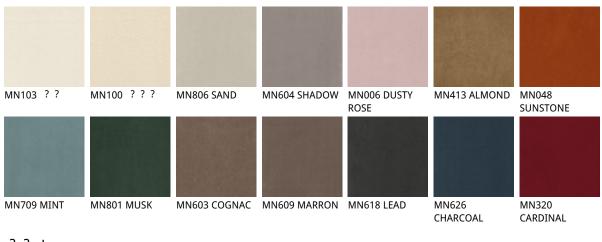

### 产品描述

Chair with frame in titanium ~GFM11 ' bronze ~GFM18 ' graphite ~GFM69 ' pearl ~GFM70 or black ~GFM73 embossed lacquered steel ' Cover in fabric ' micro nubuck ' soft leather or synthetic leather as per sample card ' Quilted seatback cover ' The cover is not removable '

# **CHRISHELL ML**

材质:??

? ?

## 材质:??

? ?

974 CAPRI

? ?

???