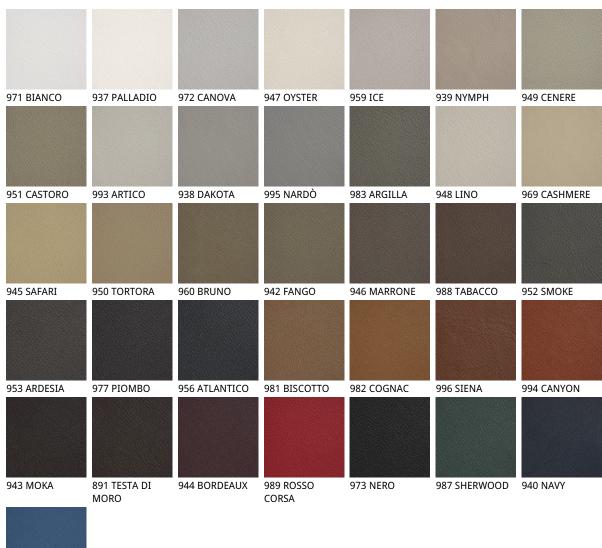

### 产品描述

Chair with frame in titanium ~GFM11 ' bronze ~GFM18 ' graphite ~GFM69 ' pearl ~GFM70 or black ~GFM73 embossed lacquered steel ' Cover in fabric ' micro nubuck ' soft leather or synthetic leather as per sample card ' Quilted seatback cover ' The cover is not removable '

## 材质:??

? ?

974 CAPRI

? ?

???

### ????

### ? ? glove