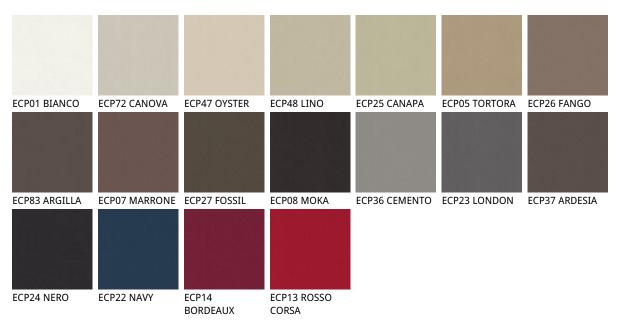

### 产品描述

Chair with frame in titanium ~GFM11 ' bronze ~GFM18 ' graphite ~GFM69 ' pearl ~GFM70 or black ~GFM73 embossed lacquered steel ' Cover in fabric ' micro nubuck ' soft leather or synthetic leather as per sample card ' Quilted seatback cover ' The cover is not removable '

# **CHRISHELL ML**

材质:??

? ?

## 材质:??

? ?

974 CAPRI

? ?

???