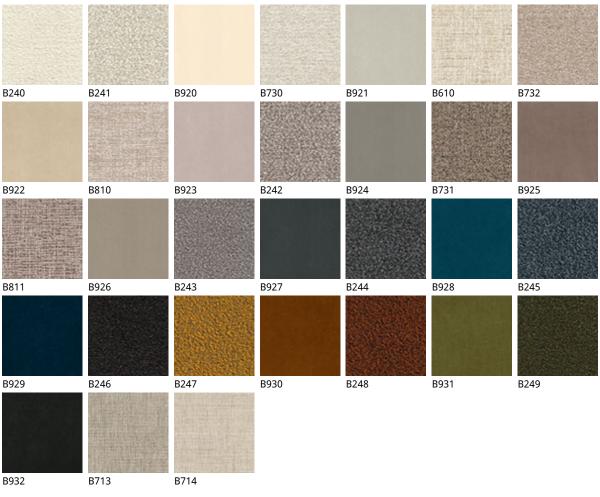

### 产品描述

Chair with frame in titanium ~GFM11 ' bronze ~GFM18 ' graphite ~GFM69 ' pearl ~GFM70 or black ~GFM73 embossed lacquered steel ' Cover in fabric ' micro nubuck ' soft leather or synthetic leather as per sample card ' Quilted seatback cover ' The cover is not removable '

## 材质:??

? ?

974 CAPRI

? ?

???

### ????