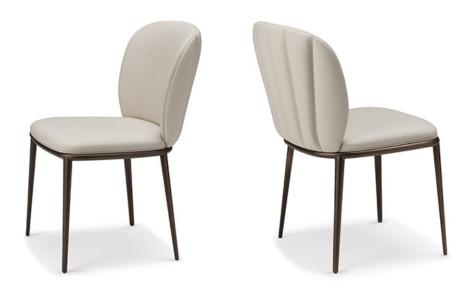

## **CHRISHELL ML**

### 产品描述

Chair with frame in titanium ~GFM11 ' bronze ~GFM18 ' graphite ~GFM69 ' pearl ~GFM70 or black ~GFM73 embossed lacquered steel ' Cover in fabric ' micro nubuck ' soft leather or synthetic leather as per sample card ' Quilted seatback cover ' The cover is not removable '