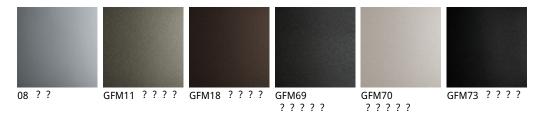

### 产品描述

Chair with frame in titanium ~GFM11 ' bronze ~GFM18 ' graphite ~GFM69 ' pearl ~GFM70 or black ~GFM73 embossed lacquered steel ' Cover in fabric ' micro nubuck ' soft leather or synthetic leather as per sample card ' Quilted seatback cover ' The cover is not removable '

# **CHRISHELL ML**

材质:??

? ?