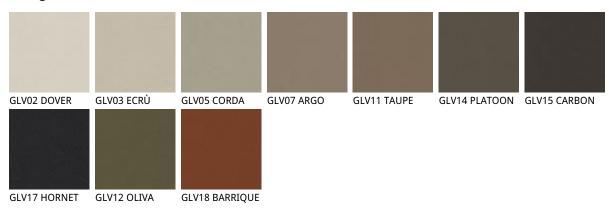

### 产品描述

Chair with frame in titanium ~GFM11 ' bronze ~GFM18 ' graphite ~GFM69 ' pearl ~GFM70 or black ~GFM73 embossed lacquered steel ' Cover in fabric ' micro nubuck ' soft leather or synthetic leather as per sample card ' Quilted seatback cover ' The cover is not removable '

# **CHRISHELL ML**

材质:??

? ?

## 材质:??

? ?

974 CAPRI

? ?

???

### ? ? glove