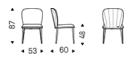

## **CHRISHELL ML**



### 产品描述

Chair with frame in titanium ~GFM11 ' bronze ~GFM18 ' graphite ~GFM69 ' pearl ~GFM70 or black ~GFM73 embossed lacquered steel ' Cover in fabric ' micro nubuck ' soft leather or synthetic leather as per sample card ' Quilted seatback cover ' The cover is not removable '



# **CHRISHELL ML**

尺寸





# **CHRISHELL ML**

材质:??

? ?





## 材质:??

? ?



974 CAPRI



? ?



???





### ????



### ? ? glove





#### GENERAL TERMS AND MAINTENANCE

The **SOFT LEATHER** is a natural material <sup>†</sup> A non uniformity in the wrinkle <sup>'</sup>s drawing and small defects must be considered a feature that certifies the quality of leather <sup>†</sup> The leather undergo over time a slight discoloration <sup>'</sup> either with exposure to direct sunlight or to sources of heat <sup>†</sup> Be careful with straps <sup>'</sup> studs <sup>'</sup> buttons or other sharp metal objects that could scar the surfaces <sup>†</sup>

MAINTENANCE: It is a good practice to remove the dust 'which often clogs the pores' not allowing the natural perspiration. Always use a soft 'dry cloth.' Avoid usi