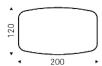

## SKORPIO Keramik Premium



### 产品描述

餐桌 '底座镀钛 GFM11' '青铜 へ

GFM18~ '石墨色漆《GFM69~ 'pearl《GFM70~或黑色漆《GFM73~压纹漆钢或拉丝古铜漆面钢材 。 桌面为Marmi Alabastro陶瓷《KM02~ '哑光 Golden Calacatta《KM05~ '亮光 Golden Calacatta《KM06~ '哑光Portoro《KM07~ '高光Portoro《KM08~ '高光Sahara Noir《KM09~ 'Makalu《KM11~ 'Breccia《KM12~ 哑光 Borghini Calacatta 《KM18~ '亮光 Borghini Calacatta 《KM19~ 'Colosseo 《KM21~ 'Andromeda 《KM22~ '哑光 Invisible 《KM24~ 或 Luxor 《KS23~ '桌面边缘有黑色或者拉丝铜漆面圆形轮廓装饰 °300x128款桌面厚6cm '200x120和240x120 款桌面厚5cm °°

### 注意





# **SKORPIO Keramik Premium**

尺寸















## **SKORPIO Keramik Premium**

材质:??

? ?



材质:??

? ?



### 材质 :top

### Marmi ??





### KS ??



KS23 Luxor



#### GENERAL TERMS AND MAINTENANCE

The **SOFT LEATHER** is a natural material <sup>†</sup> A non uniformity in the wrinkle <sup>'</sup>s drawing and small defects must be considered a feature that certifies the quality of leather <sup>†</sup> The leather undergo over time a slight discoloration <sup>'</sup> either with exposure to direct sunlight or to sources of heat <sup>†</sup> Be careful with straps <sup>'</sup> studs <sup>'</sup> buttons or other sharp metal objects that could scar the surfaces <sup>†</sup>

MAINTENANCE: It is a good practice to remove the dust 'which often clogs the pores' not allowing the natural perspiration. Always use a soft 'dry clot