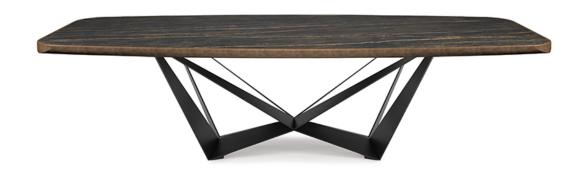

### 产品描述

餐桌 '底座镀钛 GFM11' '青铜 へ

GFM18~ '石墨色漆《GFM69~ 'pearl《GFM70~或黑色漆《GFM73~压纹漆钢或拉丝古铜漆面钢材 。 桌面为Marmi Alabastro陶瓷《KM02~ '哑光 Golden Calacatta《KM05~ '亮光 Golden Calacatta《KM06~ '哑光Portoro《KM07~ '高光Portoro《KM08~ '高光Sahara Noir《KM09~ 'Makalu《KM11~ 'Breccia《KM12~ 哑光 Borghini Calacatta 《KM18~ '亮光 Borghini Calacatta 《KM19~ 'Colosseo 《KM21~ 'Andromeda 《KM22~ '哑光 Invisible 《KM24~ 或 Luxor 《KS23~ '桌面边缘有黑色或者拉丝铜漆面圆形轮廓装饰 °300x128款桌面厚6cm '200x120和240x120 款桌面厚5cm °°