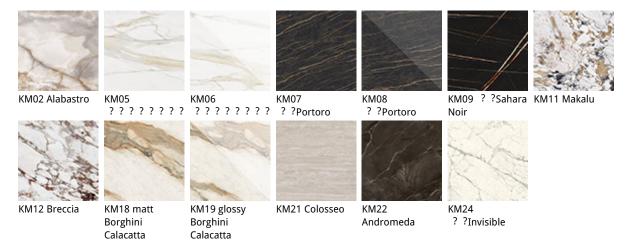

### 产品描述

餐桌 '底座镀钛 GFM11' '青铜 へ

GFM18~ '石墨色漆《GFM69~ 'pearl《GFM70~或黑色漆《GFM73~压纹漆钢或拉丝古铜漆面钢材 。 桌面为Marmi Alabastro陶瓷《KM02~ '哑光 Golden Calacatta《KM05~ '亮光 Golden Calacatta《KM06~ '哑光Portoro《KM07~ '高光Portoro《KM08~ '高光Sahara Noir《KM09~ 'Makalu《KM11~ 'Breccia《KM12~ 哑光 Borghini Calacatta 《KM18~ '亮光 Borghini Calacatta 《KM19~ 'Colosseo 《KM21~ 'Andromeda 《KM22~ '哑光 Invisible 《KM24~ 或 Luxor 《KS23~ '桌面边缘有黑色或者拉丝铜漆面圆形轮廓装饰 °300x128款桌面厚6cm '200x120和240x120 款桌面厚5cm °°