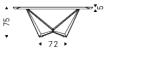

## SKORPIO Keramik Premium



### 产品描述

餐桌 '底座镀钛 GFM11' '青铜 へ

GFM18~ '石墨色漆《GFM69~ 'pearl《GFM70~或黑色漆《GFM73~压纹漆钢或拉丝古铜漆面钢材 。 桌面为Marmi Alabastro陶瓷《KM02~ '哑光 Golden Calacatta《KM05~ '亮光 Golden Calacatta《KM06~ '哑光Portoro《KM07~ '高光Portoro《KM08~ '高光Sahara Noir《KM09~ 'Makalu《KM11~ 'Breccia《KM12~ 哑光 Borghini Calacatta 《KM18~ '亮光 Borghini Calacatta 《KM19~ 'Colosseo 《KM21~ 'Andromeda 《KM22~ '哑光 Invisible 《KM24~ 或 Luxor 《KS23~ '桌面边缘有黑色或者拉丝铜漆面圆形轮廓装饰 °300x128款桌面厚6cm '200x120和240x120 款桌面厚5cm °°

### 注意





# **SKORPIO Keramik Premium**

尺寸















## **SKORPIO Keramik Premium**

材质:??

? ?



材质:??

? ?



### 材质 :top

### Marmi ??





### KS ??



KS23 Luxor



#### GENERAL TERMS AND MAINTENANCE

The **SOFT LEATHER** is a natural material <sup>†</sup> A non uniformity in the wrinkle <sup>'</sup>s drawing and small defects must be considered a feature that certifies the quality of leather <sup>†</sup> The leather undergo over time a slight discoloration <sup>'</sup> either with exposure to direct sunlight or to sources of heat <sup>†</sup> Be careful with straps <sup>'</sup> studs <sup>'</sup> buttons or other sharp metal objects that could scar the surfaces <sup>†</sup>

MAINTENANCE: It is a good practice to remove the dust 'which often clogs the pores' not allowing the natural perspiration. Always use a soft 'dry cl