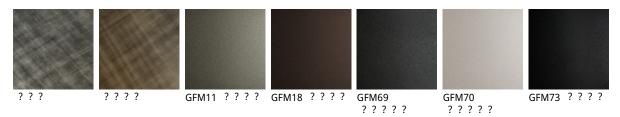

### 产品描述

餐桌 '底座镀钛 GFM11' '青铜 へ

GFM18~ '石墨色漆《GFM69~ 'pearl《GFM70~或黑色漆《GFM73~压纹漆钢或拉丝古铜漆面钢材 。 桌面为Marmi Alabastro陶瓷《KM02~ '哑光 Golden Calacatta《KM05~ '亮光 Golden Calacatta《KM06~ '哑光Portoro《KM07~ '高光Portoro《KM08~ '高光Sahara Noir《KM09~ 'Makalu《KM11~ 'Breccia《KM12~ 哑光 Borghini Calacatta 《KM18~ '亮光 Borghini Calacatta 《KM19~ 'Colosseo 《KM21~ 'Andromeda 《KM22~ '哑光 Invisible 《KM24~ 或 Luxor 《KS23~ '桌面边缘有黑色或者拉丝铜漆面圆形轮廓装饰 °300x128款桌面厚6cm '200x120和240x120 款桌面厚5cm °°