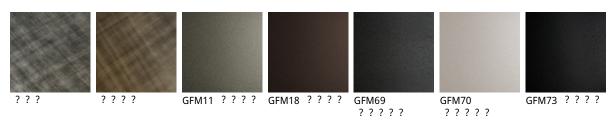

### 产品描述

边几 '底座为镀钛~GFM11~ '青铜~ GFM18~ '石墨色~GFM69~ 'pearl~GFM70~ '黑色~GFM73~压纹漆面或拉丝青铜或拉丝灰色漆面 漆面钢材 °几面可选Canaletto胡桃木~NC~ '熏橡木~RB~或自然橡木~RN~具有不规则实木边缘 °必 须要使用墙锚固定 °

### 材质:??

#### ??