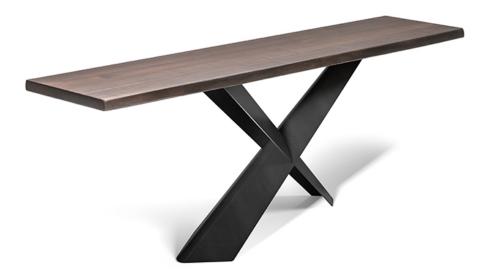

### 产品描述

边几 '底座为镀钛~GFM11~ '青铜~ GFM18~ '石墨色~GFM69~ 'pearl~GFM70~ '黑色~GFM73~压纹漆面或拉丝青铜或拉丝灰色漆面 漆面钢材 °几面可选Canaletto胡桃木~NC~ '熏橡木~RB~或自然橡木~RN~具有不规则实木边缘 °必 须要使用墙锚固定 °