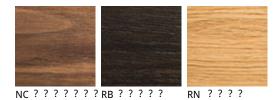

### 产品描述

边几 '底座为镀钛~GFM11~ '青铜~ GFM18~ '石墨色~GFM69~ 'pearl~GFM70~ '黑色~GFM73~压纹漆面或拉丝青铜或拉丝灰色漆面 漆面钢材 °几面可选Canaletto胡桃木~NC~ '熏橡木~RB~或自然橡木~RN~具有不规则实木边缘 °必 须要使用墙锚固定 °

## 材质 <sup>:</sup>top

??