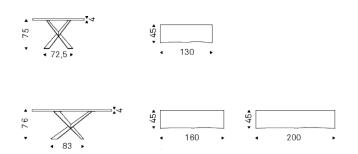

# TERMINAL



### 产品描述

边几 '底座为镀钛~GFM11~ '青铜~ GFM18~ '石墨色~GFM69~ 'pearl~GFM70~ '黑色~GFM73~压纹漆面或拉丝青铜或拉丝灰色漆面 漆面钢材 °几面可选Canaletto胡桃木~NC~ '熏橡木~RB~或自然橡木~RN~具有不规则实木边缘 °必 须要使用墙锚固定 °

### 注意

Brushed材质 '已注册设计专利





# TERMINAL

## 尺寸





# TERMINAL

### 材质:??

#### ??



## 材质 <sup>:</sup>top

??





#### GENERAL TERMS AND MAINTENANCE

The **SOFT LEATHER** is a natural material A non uniformity in the wrinkle's drawing and small defects must be considered a feature that certifies the quality of leather The leather undergo over time a slight discoloration 'either with exposure to direct sunlight or to sources of heat Be careful with straps 'studs' buttons or other sharp metal objects that could scar the surfaces

MAINTENANCE : It is a good practice to remove the dust ' which often clogs the pores ' not allowing the natural perspiration ` Always use a soft ' dry cloth ` Avoid using brushes that can damage the surface ` The removal of stain is extremely difficult as in the case of grease spots ' ink and alcohol ` Good re