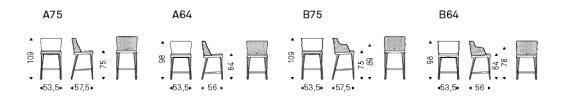

# **MAGDA** Couture



## 产品描述

带或不带扶手的吧椅 '颜色为自然色白蜡木(frN) 'Canaletto胡桃木色白蜡木(frNC) '烟熏橡木色白蜡木(frRB) '开孔哑光黑色(fr73)彩绘白蜡木 °座椅和靠背材质为 `合成皮革或软皮 °绗缝椅背 '表层不可拆卸 °请根据材质样品选择 °



# **MAGDA** Couture

尺寸





# **MAGDA** Couture

材质:??

? ?



974 CAPRI



### ???



## ? ? glove



## 材质:??

### ? ?





### GENERAL TERMS AND MAINTENANCE

The **SOFT LEATHER** is a natural material <sup>†</sup> A non uniformity in the wrinkle <sup>'</sup>s drawing and small defects must be considered a feature that certifies the quality of leather <sup>†</sup> The leather undergo over time a slight discoloration <sup>'</sup> either with exposure to direct sunlight or to sources of heat <sup>†</sup> Be careful with straps <sup>'</sup> studs <sup>'</sup> buttons or other sharp metal objects that could scar the surfaces <sup>†</sup>

MAINTENANCE: It is a good practice to remove the dust 'which often clogs the pores' not allowing the natural perspiration. Always use a soft 'dry cloth.' Avoid using brushes that