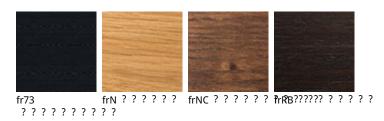

## 产品描述

带或不带扶手的吧椅 '颜色为自然色白蜡木(frN) 'Canaletto胡桃木色白蜡木(frNC) '烟熏橡木色白蜡木(frRB) '开孔哑光黑色(fr73)彩绘白蜡木 °座椅和靠背材质为 `合成皮革或软皮 °绗缝椅背 '表层不可拆卸 °请根据材质样品选择 °