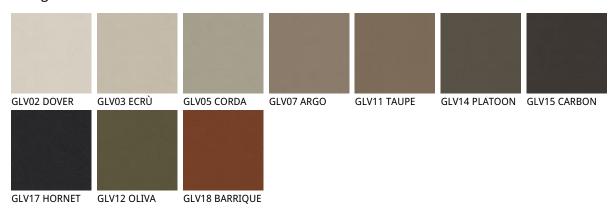

## 产品描述

带或不带扶手的吧椅 '颜色为自然色白蜡木(frN) 'Canaletto胡桃木色白蜡木(frNC) '烟熏橡木色白蜡木(frRB) '开孔哑光黑色(fr73)彩绘白蜡木 °座椅和靠背材质为 `合成皮革或软皮 °绗缝椅背 '表层不可拆卸 °请根据材质样品选择 °