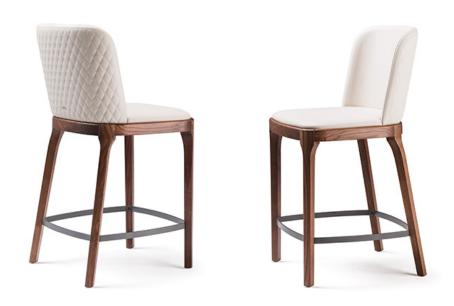

# **MAGDA** Couture

## 产品描述

带或不带扶手的吧椅 '颜色为自然色白蜡木(frN) 'Canaletto胡桃木色白蜡木(frNC) '烟熏橡木色白蜡木(frRB) '开孔哑光黑色(fr73)彩绘白蜡木 °座椅和靠背材质为 `合成皮革或软皮 °绗缝椅背 '表层不可拆卸 °请根据材质样品选择 °