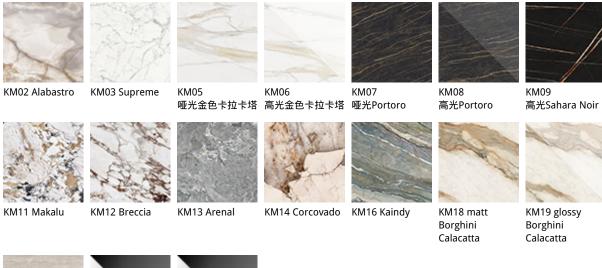

### 产品描述

餐边柜'柜门的颜色可为白色漆《GF71~'黑色漆《GF73~'钛金色漆《M11~石墨色漆《GF69》压纹木质。压纹钢底座材质为相同颜色或镀钛金漆面。柜门材质为陶瓷Marmi
Alabastro《KM02~ 'Supreme《KM03~ '哑光Golden Calacatta《KM05~ '高光Golden
Calacatta《KM06~ '哑光Portoro《KM07~ '高光Portoro《KM08~ '高光Sahara
Noir《KM09~ 'Makalu《KM11~ 'Breccia《KM12~ 'Arenal《KM13~ '
Corcovado《KM14~ 'Kaindy《KM16~ '哑光 Borghini Calacatta《KM18~ 或亮光 Borghini
Calacatta《KM19~的镀钛铝阳极氧化型材。内部透明玻璃层板。3门款的餐边柜中部门可加1个内部抽屉。附加选择项:桌面可加磨砂玻璃 '玻璃颜色与柜体框架颜色相同。

## 材质:柜门

### Marmi

Andromeda

KM24 哑光Invisible