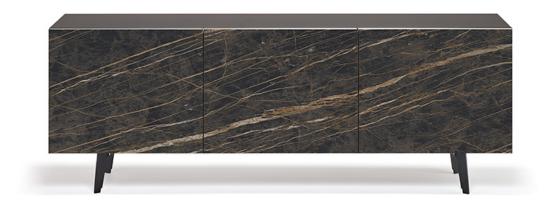

## **METROPOL**

设计:Paolo Cattelan

### 产品描述

餐边柜'柜门的颜色可为白色漆《GF71~'黑色漆《GF73~'钛金色漆《M11~石墨色漆《GF69》压纹木质。压纹钢底座材质为相同颜色或镀钛金漆面。柜门材质为陶瓷Marmi
Alabastro《KM02~ 'Supreme《KM03~ '哑光Golden Calacatta《KM05~ '高光Golden
Calacatta《KM06~ '哑光Portoro《KM07~ '高光Portoro《KM08~ '高光Sahara
Noir《KM09~ 'Makalu《KM11~ 'Breccia《KM12~ 'Arenal《KM13~ '
Corcovado《KM14~ 'Kaindy《KM16~ '哑光 Borghini Calacatta《KM18~ 或亮光 Borghini
Calacatta《KM19~的镀钛铝阳极氧化型材。内部透明玻璃层板。3门款的餐边柜中部门可加1个内部抽屉。附加选择项:桌面可加磨砂玻璃 '玻璃颜色与柜体框架颜色相同。